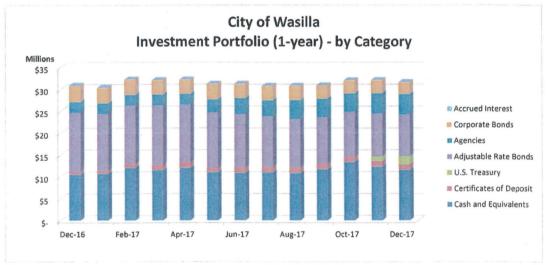

City of Wasilla

Investment Report: Fiscal Year 2018
For Period Ended: December 31, 2017

|                         | Total      | Market     | %          |
|-------------------------|------------|------------|------------|
| SUMMARY:                | Cost       | Value      | Allocation |
| Cash and Equivalents    | 11,619,231 | 11,619,169 | 36.73%     |
| Certificates of Deposit | 1,250,000  | 1,249,056  | 3.95%      |
| U.S. Treasury           | 1,796,832  | 1,793,199  | 5.67%      |
| Adjustable Rate Bonds   | 9,606,400  | 9,534,565  | 30.14%     |
| Agencies                | 4,740,246  | 4,709,653  | 14.89%     |
| Corporate Bonds         | 2,662,363  | 2,656,396  | 8.40%      |
| Accrued Interest        | 73,578     | 73,578     | 0.23%      |
|                         | 31,748,650 | 31,635,616 | 100.00%    |