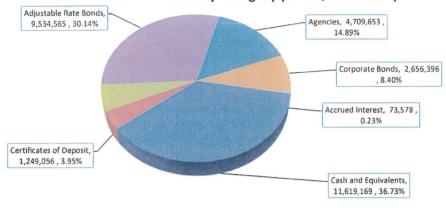

City of Wasilla

Investment Report: Fiscal Year 2018
For Period Ended: December 31, 2017

|                         | Total      | Market     | %          |
|-------------------------|------------|------------|------------|
| SUMMARY:                | Cost       | Value      | Allocation |
| Cash and Equivalents    | 11,619,231 | 11,619,169 | 36.73%     |
| Certificates of Deposit | 1,250,000  | 1,249,056  | 3.95%      |
| U.S. Treasury           | 1,796,832  | 1,793,199  | 5.67%      |
| Adjustable Rate Bonds   | 9,606,400  | 9,534,565  | 30.14%     |
| Agencies                | 4,740,246  | 4,709,653  | 14.89%     |
| Corporate Bonds         | 2,662,363  | 2,656,396  | 8.40%      |
| Accrued Interest        | 73,578     | 73,578     | 0.23%      |
|                         | 31,748,650 | 31,635,616 | 100.00%    |

<sup>\*</sup> before professional service fees and bank expenditures

City of Wasilla
Investment Portfolio - by Category (2nd Qtr - FY2018)