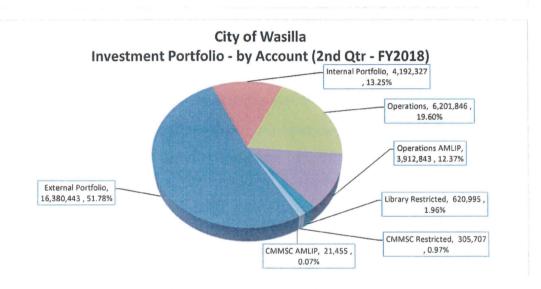

<sup>\*</sup> before professional service fees and bank expenditures

City of Wasilla
Investment Portfolio - by Category (2nd Qtr - FY2018)