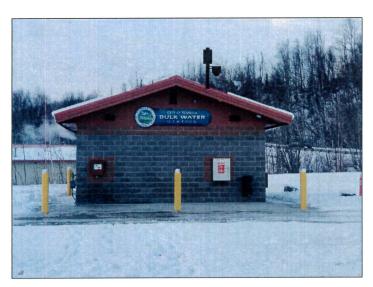

Reviewed by Mayor Bert L. Cottle:

Fiscal Impact: ⊠yes \$58,750

**Funds Available:** ⊠yes

Account name/number: Security Cameras/110-4520-452.45-66

**Attachments**: Project Drawings (2 pages)

Summary Statement: This project will install 6 wireless security cameras in Iditapark as an initial security system in the park that can be expanded. This work includes the installation of a Video Management System in the Water Distribution Building next to Iditapark, Point to Point Transmission, Fixed Cameras and Network IP Cables.