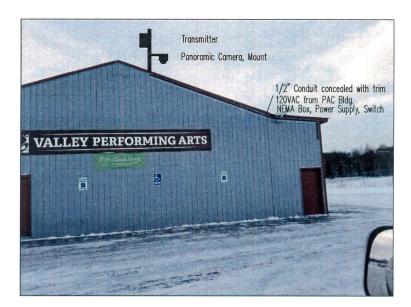

Location 6 Parking Lot East Park
Performing Arts Center

6 Camera #6
12mp Panoramic lens/ DN Camera
WPF Dome, Vandal Resistant
Parking lot — Park Entry/ Exit