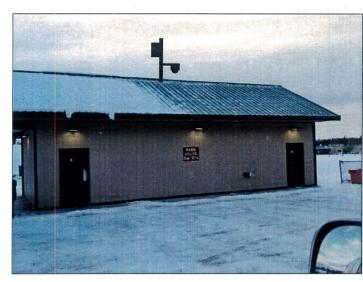

Reviewed by Mayor Bert L. Cottle:

Fiscal Impact: ⊠yes \$58,750

**Funds Available:** ⊠yes

Account name/number: Security Cameras/110-4520-452.45-66

**Attachments**: Project Drawings (2 pages)

Summary Statement: This project will install 6 wireless security cameras in Iditapark as an initial security system in the park that can be expanded. This work includes the installation of a Video Management System in the Water Distribution Building next to Iditapark, Point to Point Transmission, Fixed Cameras and Network IP Cables.