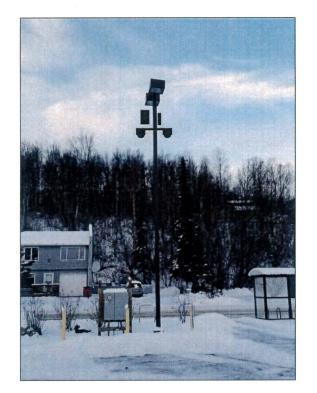

1) Camera #1 12mp fixed lens/ DN Camera

Location 2/3 Parking Lot North Park

(2) Camera #2

4 (

Location 4/5 Parking Lot West Park

4 Camera #4
12mp Panoramic lens/ DN Camera— North of Park
WPF Dome, Vandal Resistant
Play area

Location 6 Parking Lot East Park
Performing Arts Center

6 Camera #6
12mp Panoramic lens/ DN Camera
WPF Dome, Vandal Resistant
Parking lot — Park Entry/ Exit