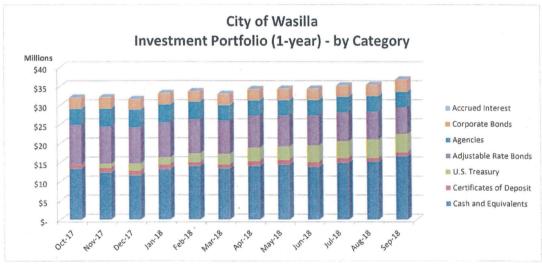

City of Wasilla

Investment Report: Fiscal Year 2019

For Period Ended: September 30, 2018

|                         | Total      | Market     | %          |
|-------------------------|------------|------------|------------|
| SUMMARY:                | Cost       | Value      | Allocation |
| Cash and Equivalents    | 16,663,148 | 16,663,148 | 45.30%     |
| Certificates of Deposit | 1,000,000  | 999,014    | 2.72%      |
| U.S. Treasury           | 4,808,835  | 4,780,736  | 13.00%     |
| Adjustable Rate Bonds   | 7,082,972  | 7,016,358  | 19.08%     |
| Agencies                | 4,150,548  | 4,081,298  | 11.10%     |
| Corporate Bonds         | 3,160,136  | 3,152,408  | 8.57%      |
| Accrued Interest        |            | 87,402     | 0.24%      |
|                         | 36,865,639 | 36,780,364 | 100.00%    |