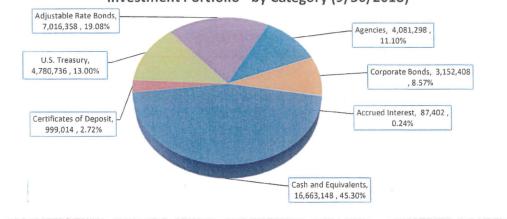

City of Wasilla

Investment Report: Fiscal Year 2019

For Period Ended: September 30, 2018

|                         | Total      | Market     | %          |
|-------------------------|------------|------------|------------|
| SUMMARY:                | Cost       | Value      | Allocation |
| Cash and Equivalents    | 16,663,148 | 16,663,148 | 45.30%     |
| Certificates of Deposit | 1,000,000  | 999,014    | 2.72%      |
| U.S. Treasury           | 4,808,835  | 4,780,736  | 13.00%     |
| Adjustable Rate Bonds   | 7,082,972  | 7,016,358  | 19.08%     |
| Agencies                | 4,150,548  | 4,081,298  | 11.10%     |
| Corporate Bonds         | 3,160,136  | 3,152,408  | 8.57%      |
| Accrued Interest        |            | 87,402     | 0.24%      |
|                         | 36,865,639 | 36,780,364 | 100.00%    |

## City of Wasilla Investment Portfolio - by Category (9/30/2018)