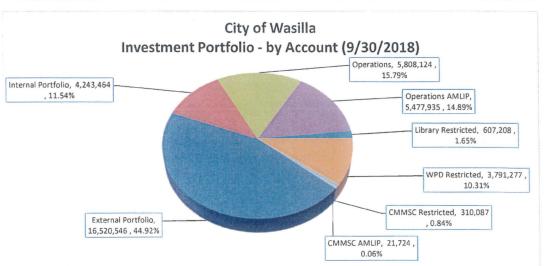

City of Wasilla

Investment Report: Fiscal Year 2019

For Period Ended: September 30, 2018

|                         | Total      | Market     | %          |
|-------------------------|------------|------------|------------|
| SUMMARY:                | Cost       | Value      | Allocation |
| Cash and Equivalents    | 16,663,148 | 16,663,148 | 45.30%     |
| Certificates of Deposit | 1,000,000  | 999,014    | 2.72%      |
| U.S. Treasury           | 4,808,835  | 4,780,736  | 13.00%     |
| Adjustable Rate Bonds   | 7,082,972  | 7,016,358  | 19.08%     |
| Agencies                | 4,150,548  | 4,081,298  | 11.10%     |
| Corporate Bonds         | 3,160,136  | 3,152,408  | 8.57%      |
| Accrued Interest        |            | 87,402     | 0.24%      |
|                         | 36,865,639 | 36,780,364 | 100.00%    |