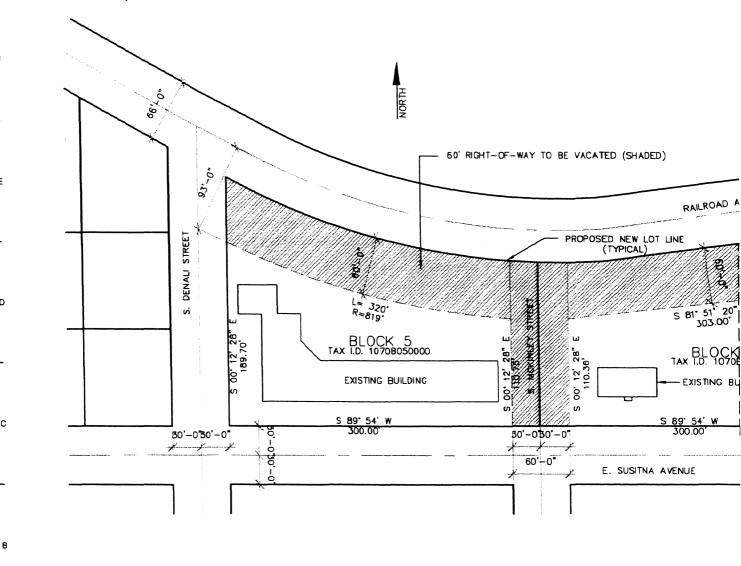

**SUMMARY STATEMENT:** Railroad Avenue has excess right-of-way between Denali Street and Wasilla Street. The excess right-of-way is being used on Block 5 for parking and landscaping by permit. The owners of Block 5, 6, and 7 are requesting the rights-of-way be vacated and incorporated into their lots. In addition, the request includes portions of McKinley Street and Iliamna Street to be vacated and incorporated into the lots as shown on the diagrams. The right-of-ways are not needed for future traffic flow in the area. Any utilities in the proposed vacated areas will be maintained by utility easements. Vacating these areas will enhance economic development in the area by allowing the commercial property to be better developed.

1) VACATION OF 60' EASEMENT BLOCKS 5, 6, AND 7 ALONG RAILROAD AVENUE

2) VACATION OF 60' WIDE MCKINLEY STREET AND ILIAMNA STREET FROM SUSITNA AVENUE TO RAILROAD AVENUE

3) PROPSED LOT LINE FOR BLOCK 6 (TWO LOTS)