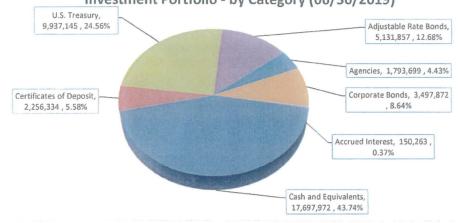

City of Wasilla

Investment Report: Fiscal Year 2019 For Period Ended: June 30, 2019

|                         | Total      | Market     | %          |
|-------------------------|------------|------------|------------|
| <b>SUMMARY:</b>         | Cost       | Value      | Allocation |
| Cash and Equivalents    | 17,697,972 | 17,697,972 | 43.74%     |
| Certificates of Deposit | 2,255,137  | 2,256,334  | 5.58%      |
| U.S. Treasury           | 9,822,112  | 9,937,145  | 24.56%     |
| Adjustable Rate Bonds   | 5,174,351  | 5,131,857  | 12.68%     |
| Agencies                | 1,799,750  | 1,793,699  | 4.43%      |
| Corporate Bonds         | 5,744,249  | 3,497,872  | 8.64%      |
| Accrued Interest        |            | 150,263    | 0.37%      |
|                         | 42,493,570 | 40,465,141 | 100.00%    |

# City of Wasilla Investment Portfolio - by Category (06/30/2019)