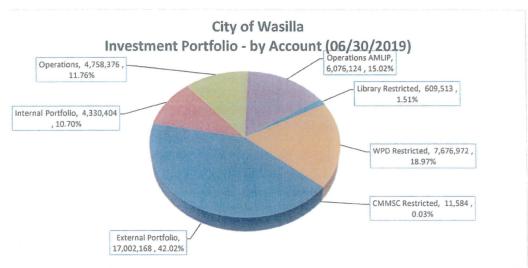

City of Wasilla

Investment Report: Fiscal Year 2019 For Period Ended: June 30, 2019

|                         | Total      | Market     | %          |
|-------------------------|------------|------------|------------|
| <b>SUMMARY:</b>         | Cost       | Value      | Allocation |
| Cash and Equivalents    | 17,697,972 | 17,697,972 | 43.74%     |
| Certificates of Deposit | 2,255,137  | 2,256,334  | 5.58%      |
| U.S. Treasury           | 9,822,112  | 9,937,145  | 24.56%     |
| Adjustable Rate Bonds   | 5,174,351  | 5,131,857  | 12.68%     |
| Agencies                | 1,799,750  | 1,793,699  | 4.43%      |
| Corporate Bonds         | 5,744,249  | 3,497,872  | 8.64%      |
| Accrued Interest        |            | 150,263    | 0.37%      |
|                         | 42,493,570 | 40,465,141 | 100.00%    |