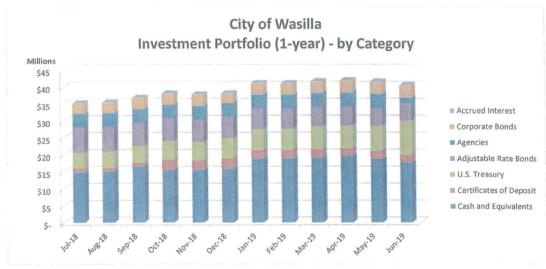

City of Wasilla

Investment Report: Fiscal Year 2019 For Period Ended: June 30, 2019

|                         | Total      | Market     | %          |
|-------------------------|------------|------------|------------|
| <b>SUMMARY:</b>         | Cost       | Value      | Allocation |
| Cash and Equivalents    | 17,697,972 | 17,697,972 | 43.74%     |
| Certificates of Deposit | 2,255,137  | 2,256,334  | 5.58%      |
| U.S. Treasury           | 9,822,112  | 9,937,145  | 24.56%     |
| Adjustable Rate Bonds   | 5,174,351  | 5,131,857  | 12.68%     |
| Agencies                | 1,799,750  | 1,793,699  | 4.43%      |
| Corporate Bonds         | 5,744,249  | 3,497,872  | 8.64%      |
| Accrued Interest        |            | 150,263    | 0.37%      |
|                         | 42,493,570 | 40,465,141 | 100.00%    |