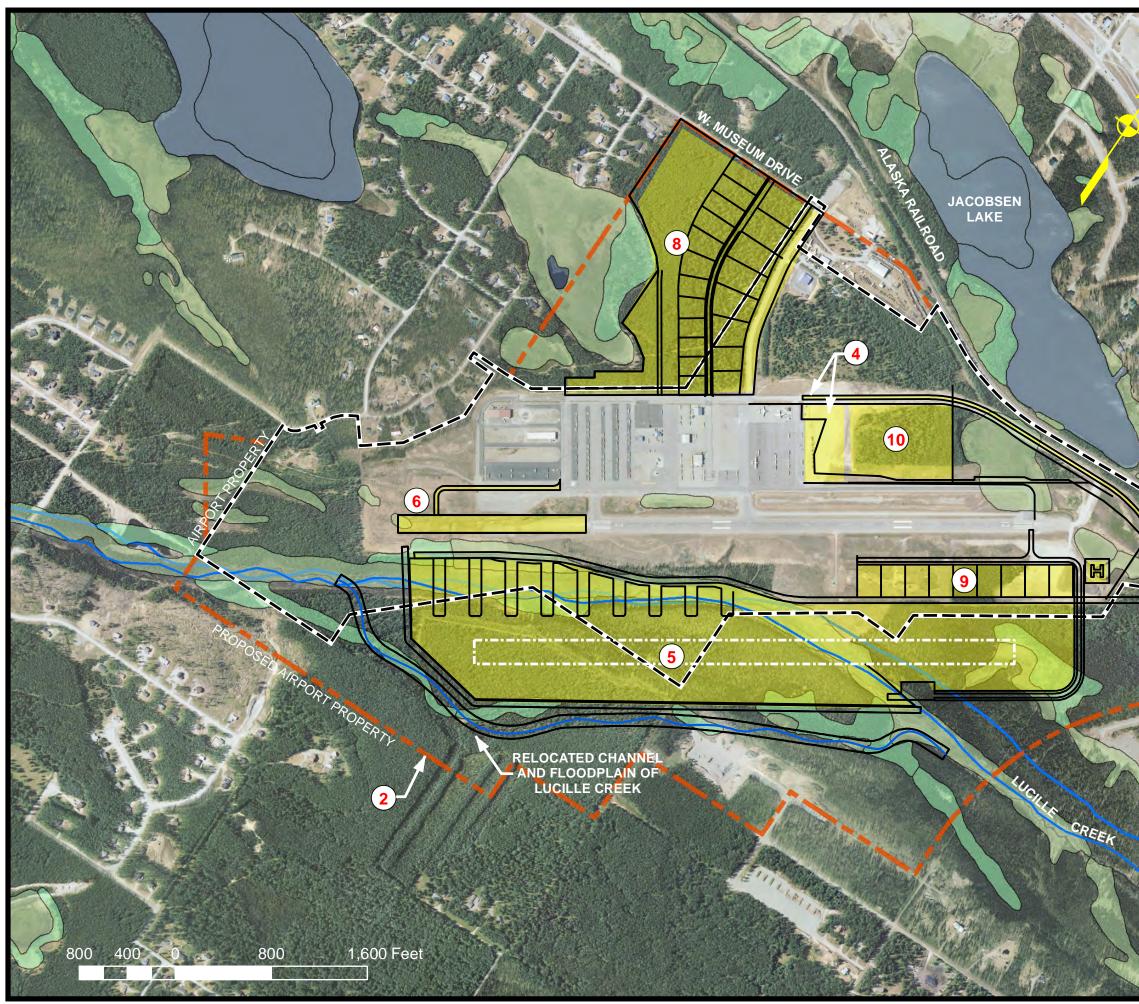

## Legend

 $\zeta_{F}^{2}$ 

3

4

8

9

(10)

National Wetland Inventory (NWI)

Freshwater Emergent

- Freshwater Pond
- Freshwater
- Lake
- Forested/Shrub \*ı-ı\_,
- i-<u>1</u>-Existing Airport Property Boundary
  - Proposed Airport Property Boundary
  - **Development Options**
- 1 LPV Approach (Not Shown)
- 2 Acquire Property
  - Pilot/Passenger Facility (Not Shown)
  - Pave GA Apron and Expansion, and Airport Access Road
- 5 Seaplane Base
- Runway and Parallel Taxiway Extension, and ILS Equipment Installation 6
- 7 Airport Water and Sewer
  - North Airport Development
  - Taxiway "K" and Heliport
  - East Apron Expansion

WEST PARKS

SOUTH MACK DRIVE

4

7

MENARD SPORTS CENTER

WASILLA AIRPORT MASTER PLAN UPDATE NWI WETLANDS