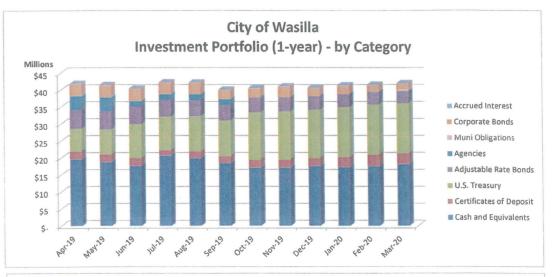

#### City of Wasilla Investment Report: Fiscal Year 2020 For Period Ended: March 31, 2020

|                                       | Total                | Market      | %          |    |            |
|---------------------------------------|----------------------|-------------|------------|----|------------|
| SUMMARY:                              | Cost                 | Value       | Allocation |    |            |
| Cash and Equivalents                  | 18,216,968           | 18,216,960  | 43.35%     |    |            |
| Certificates of Deposit               | 3,125,133            | 3,131,736   | 7.45%      |    |            |
| U.S. Treasury                         | 14,245,843           | 14,710,486  | 35.01%     |    |            |
| Adjustable Rate Bonds                 | 3,721,090            | 3,642,582   | 8.67%      |    |            |
| Agencies                              | -                    | -           | 0.00%      |    |            |
| Muni Obligations                      | 522,054              | 529,095     | 1.26%      |    |            |
| Corporate Bonds                       | 1,680,079            | 1,672,367   | 3.98%      |    |            |
| Accrued Interest                      | -                    | 115,637     | 0.28%      |    |            |
|                                       | 41,511,167           | 42,018,862  | 100.00%    |    |            |
| SUMMARY:                              | Q1                   | Q2          | Q3         | Q4 | Total      |
| Investment earnings                   | 223,889.52           | 180,428.10  | 167,909.09 | -  | 572,226.71 |
| Market value adjustments              | (36,409.30)          | (47,627.34) | 320,373.73 | -  | 236,337.09 |
| Net revenue (loss)*:                  | 187,480.22           | 132,800.76  | 488,282.82 | -  | 808,563.80 |
| * before professional service fees an | nd bank expenditures |             |            |    |            |