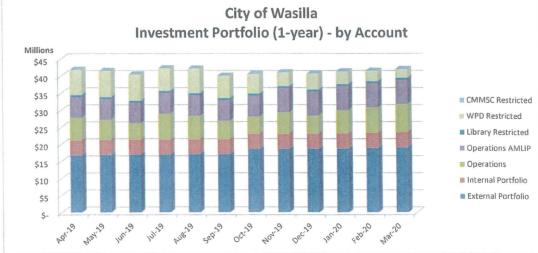

#### City of Wasilla Investment Report: Fiscal Year 2020 For Period Ended: March 31, 2020

|                                       | Total                | Market      | %          |    |            |
|---------------------------------------|----------------------|-------------|------------|----|------------|
| SUMMARY:                              | Cost                 | Value       | Allocation |    |            |
| Cash and Equivalents                  | 18,216,968           | 18,216,960  | 43.35%     |    |            |
| Certificates of Deposit               | 3,125,133            | 3,131,736   | 7.45%      |    |            |
| U.S. Treasury                         | 14,245,843           | 14,710,486  | 35.01%     |    |            |
| Adjustable Rate Bonds                 | 3,721,090            | 3,642,582   | 8.67%      |    |            |
| Agencies                              | -                    | -           | 0.00%      |    |            |
| Muni Obligations                      | 522,054              | 529,095     | 1.26%      |    |            |
| Corporate Bonds                       | 1,680,079            | 1,672,367   | 3.98%      |    |            |
| Accrued Interest                      | -                    | 115,637     | 0.28%      |    |            |
|                                       | 41,511,167           | 42,018,862  | 100.00%    |    |            |
| SUMMARY:                              | Q1                   | Q2          | Q3         | Q4 | Total      |
| Investment earnings                   | 223,889.52           | 180,428.10  | 167,909.09 | -  | 572,226.71 |
| Market value adjustments              | (36,409.30)          | (47,627.34) | 320,373.73 | -  | 236,337.09 |
| Net revenue (loss)*:                  | 187,480.22           | 132,800.76  | 488,282.82 | -  | 808,563.80 |
| * before professional service fees an | nd bank expenditures |             |            |    |            |