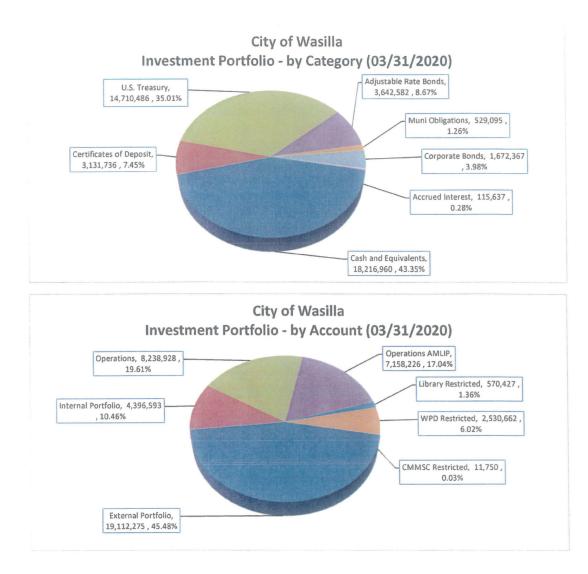

#### City of Wasilla Investment Report: Fiscal Year 2020 For Period Ended: March 31, 2020

|                                       | Total                | Market      | %          |    |            |
|---------------------------------------|----------------------|-------------|------------|----|------------|
| SUMMARY:                              | Cost                 | Value       | Allocation |    |            |
| Cash and Equivalents                  | 18,216,968           | 18,216,960  | 43.35%     |    |            |
| Certificates of Deposit               | 3,125,133            | 3,131,736   | 7.45%      |    |            |
| U.S. Treasury                         | 14,245,843           | 14,710,486  | 35.01%     |    |            |
| Adjustable Rate Bonds                 | 3,721,090            | 3,642,582   | 8.67%      |    |            |
| Agencies                              | -                    | -           | 0.00%      |    |            |
| Muni Obligations                      | 522,054              | 529,095     | 1.26%      |    |            |
| Corporate Bonds                       | 1,680,079            | 1,672,367   | 3.98%      |    |            |
| Accrued Interest                      | -                    | 115,637     | 0.28%      |    |            |
|                                       | 41,511,167           | 42,018,862  | 100.00%    |    |            |
| SUMMARY:                              | Q1                   | Q2          | Q3         | Q4 | Total      |
| Investment earnings                   | 223,889.52           | 180,428.10  | 167,909.09 | -  | 572,226.71 |
| Market value adjustments              | (36,409.30)          | (47,627.34) | 320,373.73 | -  | 236,337.09 |
| Net revenue (loss)*:                  | 187,480.22           | 132,800.76  | 488,282.82 | -  | 808,563.80 |
| * before professional service fees an | nd bank expenditures |             |            |    |            |