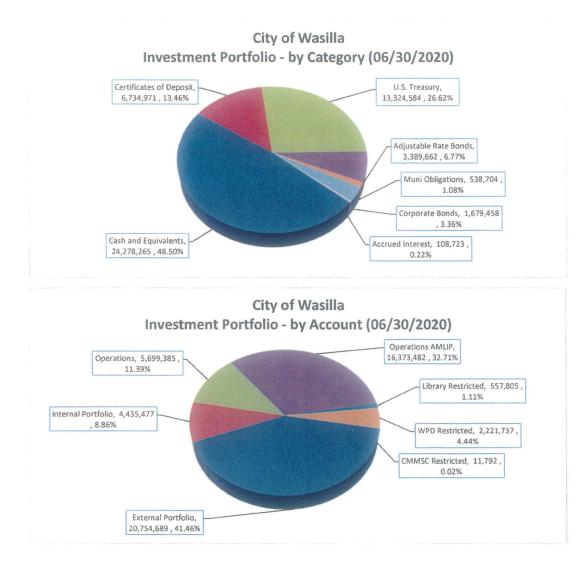

## City of Wasilla

Investment Report: Fiscal Year 2020 For Period Ended: June 30, 2020

|                                       | Total               | Market      | %          |            |            |
|---------------------------------------|---------------------|-------------|------------|------------|------------|
| SUMMARY:                              | Cost                | Value       | Allocation |            |            |
| Cash and Equivalents                  | 24,278,265          | 24,278,265  | 48.50%     |            |            |
| Certificates of Deposit               | 6,681,831           | 6,734,971   | 13.46%     |            |            |
| U.S. Treasury                         | 12,948,903          | 13,324,584  | 26.62%     |            |            |
| Adjustable Rate Bonds                 | 3,416,460           | 3,389,662   | 6.77%      |            |            |
| Agencies                              |                     |             | 0.00%      |            |            |
| Muni Obligations                      | 522,054             | 538,704     | 1.08%      |            |            |
| Corporate Bonds                       | 1,674,629           | 1,679,458   | 3.36%      |            |            |
| Accrued Interest                      | -                   | 108,723     | 0.22%      |            |            |
|                                       | 49,522,143          | 50,054,368  | 100.00%    |            |            |
| SUMMARY:                              | Q1                  | Q2          | Q3         | Q4         | Total      |
| Investment earnings                   | 223,889.52          | 180,428.10  | 167,909.09 | 141,489.29 | 713,716.00 |
| Market value adjustments              | (36,409.30)         | (47,627.34) | 320,373.73 | 44,614.68  | 280,951.77 |
| Net revenue (loss)*;                  | 187,480.22          | 132,800.76  | 488,282.82 | 186,103.97 | 994,667.77 |
| * before professional service fees an | d bank expenditures |             |            |            |            |