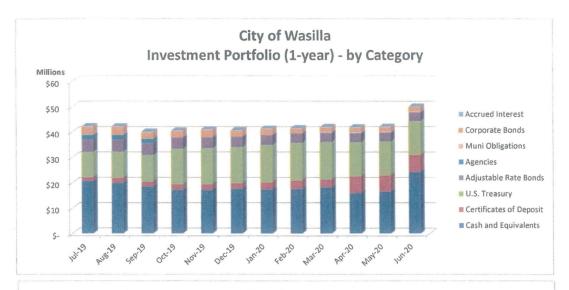

## City of Wasilla

Investment Report: Fiscal Year 2020 For Period Ended: June 30, 2020

|                                       | Total               | Market      | %          |            |            |
|---------------------------------------|---------------------|-------------|------------|------------|------------|
| SUMMARY:                              | Cost                | Value       | Allocation |            |            |
| Cash and Equivalents                  | 24,278,265          | 24,278,265  | 48.50%     |            |            |
| Certificates of Deposit               | 6,681,831           | 6,734,971   | 13.46%     |            |            |
| U.S. Treasury                         | 12,948,903          | 13,324,584  | 26.62%     |            |            |
| Adjustable Rate Bonds                 | 3,416,460           | 3,389,662   | 6.77%      |            |            |
| Agencies                              |                     |             | 0.00%      |            |            |
| Muni Obligations                      | 522,054             | 538,704     | 1.08%      |            |            |
| Corporate Bonds                       | 1,674,629           | 1,679,458   | 3.36%      |            |            |
| Accrued Interest                      | -                   | 108,723     | 0.22%      |            |            |
|                                       | 49,522,143          | 50,054,368  | 100.00%    |            |            |
| SUMMARY:                              | Q1                  | Q2          | Q3         | Q4         | Total      |
| Investment earnings                   | 223,889.52          | 180,428.10  | 167,909.09 | 141,489.29 | 713,716.00 |
| Market value adjustments              | (36,409.30)         | (47,627.34) | 320,373.73 | 44,614.68  | 280,951.77 |
| Net revenue (loss)*;                  | 187,480.22          | 132,800.76  | 488,282.82 | 186,103.97 | 994,667.77 |
| * before professional service fees an | d bank expenditures |             |            |            |            |