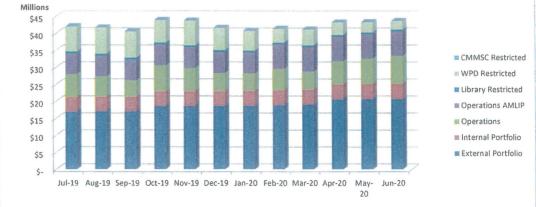

## City of Wasilla

Investment Report: Fiscal Year 2020 For Period Ended: June 30, 2020

|                                       | Total               | Market      | %          |            |            |
|---------------------------------------|---------------------|-------------|------------|------------|------------|
| SUMMARY:                              | Cost                | Value       | Allocation |            |            |
| Cash and Equivalents                  | 24,278,265          | 24,278,265  | 48.50%     |            |            |
| Certificates of Deposit               | 6,681,831           | 6,734,971   | 13.46%     |            |            |
| U.S. Treasury                         | 12,948,903          | 13,324,584  | 26.62%     |            |            |
| Adjustable Rate Bonds                 | 3,416,460           | 3,389,662   | 6.77%      |            |            |
| Agencies                              |                     |             | 0.00%      |            |            |
| Muni Obligations                      | 522,054             | 538,704     | 1.08%      |            |            |
| Corporate Bonds                       | 1,674,629           | 1,679,458   | 3.36%      |            |            |
| Accrued Interest                      | -                   | 108,723     | 0.22%      |            |            |
|                                       | 49,522,143          | 50,054,368  | 100.00%    |            |            |
| SUMMARY:                              | Q1                  | Q2          | Q3         | Q4         | Total      |
| Investment earnings                   | 223,889.52          | 180,428.10  | 167,909.09 | 141,489.29 | 713,716.00 |
| Market value adjustments              | (36,409.30)         | (47,627.34) | 320,373.73 | 44,614.68  | 280,951.77 |
| Net revenue (loss)*;                  | 187,480.22          | 132,800.76  | 488,282.82 | 186,103.97 | 994,667.77 |
| * before professional service fees an | d bank expenditures |             |            |            |            |