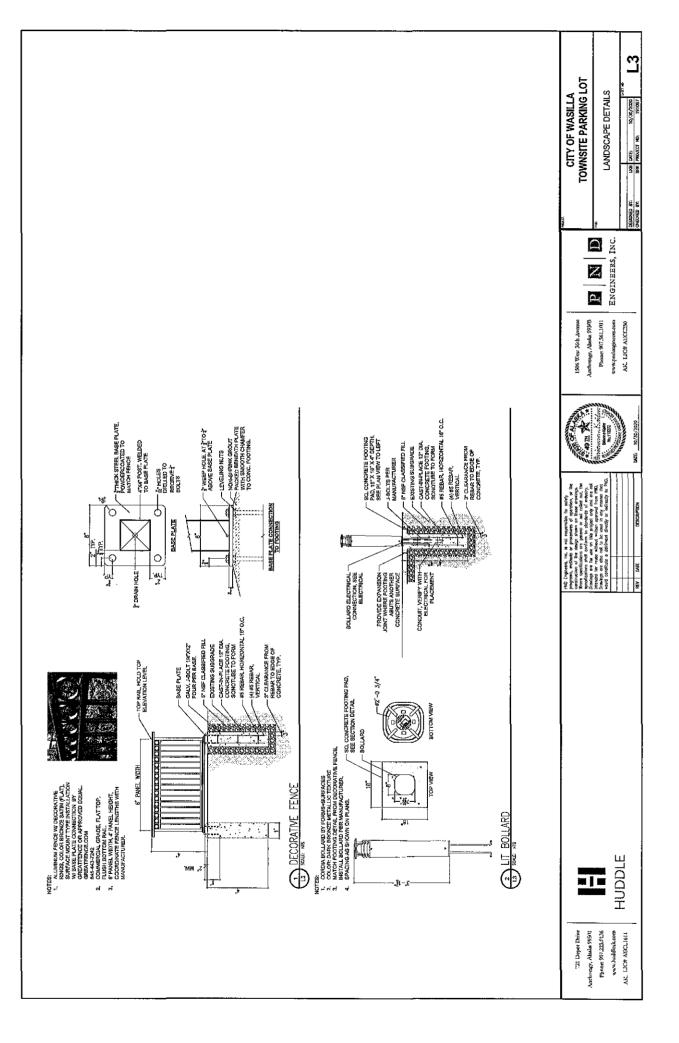

## Big Dipper Construction Inc. LICENSED - BONDED - INSURED P.O. Box 874550 - Wasiila, Alaska 99687 Office: 376-8341 - Shop: 376-8340

| Item<br>No.                                | Description of work          | Qty                                                                                                                                                                                                                                                                                                                                                                                                                                                                                                                                                                                                                                                                                                                                                                                                                                                                                                                                                                                                                                                                                                                                                                                                                                                                                                                                                                                                                                                                                                                                                                                                                                                                                                                                                                                                                                                                                                                                                                                                                                                                                                                            | Unit                                                                               | u  | nit price                                                                                                                                                                                                                                                                                                                                                                                                                                                                                                                                                                                                                                                                                                                                                                                                                                                                                                                                                                                                                                                                                                                                                                                                                                                                                                                                                                                                                                                                                                                                                                                                                                                                                                                                                                                                                                                                                                                                                                                                                                                                                                                      | To   | otal Price |
|--------------------------------------------|------------------------------|--------------------------------------------------------------------------------------------------------------------------------------------------------------------------------------------------------------------------------------------------------------------------------------------------------------------------------------------------------------------------------------------------------------------------------------------------------------------------------------------------------------------------------------------------------------------------------------------------------------------------------------------------------------------------------------------------------------------------------------------------------------------------------------------------------------------------------------------------------------------------------------------------------------------------------------------------------------------------------------------------------------------------------------------------------------------------------------------------------------------------------------------------------------------------------------------------------------------------------------------------------------------------------------------------------------------------------------------------------------------------------------------------------------------------------------------------------------------------------------------------------------------------------------------------------------------------------------------------------------------------------------------------------------------------------------------------------------------------------------------------------------------------------------------------------------------------------------------------------------------------------------------------------------------------------------------------------------------------------------------------------------------------------------------------------------------------------------------------------------------------------|------------------------------------------------------------------------------------|----|--------------------------------------------------------------------------------------------------------------------------------------------------------------------------------------------------------------------------------------------------------------------------------------------------------------------------------------------------------------------------------------------------------------------------------------------------------------------------------------------------------------------------------------------------------------------------------------------------------------------------------------------------------------------------------------------------------------------------------------------------------------------------------------------------------------------------------------------------------------------------------------------------------------------------------------------------------------------------------------------------------------------------------------------------------------------------------------------------------------------------------------------------------------------------------------------------------------------------------------------------------------------------------------------------------------------------------------------------------------------------------------------------------------------------------------------------------------------------------------------------------------------------------------------------------------------------------------------------------------------------------------------------------------------------------------------------------------------------------------------------------------------------------------------------------------------------------------------------------------------------------------------------------------------------------------------------------------------------------------------------------------------------------------------------------------------------------------------------------------------------------|------|------------|
| 1                                          | Landscape Bed excavation     | 150.00                                                                                                                                                                                                                                                                                                                                                                                                                                                                                                                                                                                                                                                                                                                                                                                                                                                                                                                                                                                                                                                                                                                                                                                                                                                                                                                                                                                                                                                                                                                                                                                                                                                                                                                                                                                                                                                                                                                                                                                                                                                                                                                         | Cyds                                                                               | \$ | 31.65                                                                                                                                                                                                                                                                                                                                                                                                                                                                                                                                                                                                                                                                                                                                                                                                                                                                                                                                                                                                                                                                                                                                                                                                                                                                                                                                                                                                                                                                                                                                                                                                                                                                                                                                                                                                                                                                                                                                                                                                                                                                                                                          | \$   | 4,748.06   |
| 2                                          | Install Bollards             | 1.00                                                                                                                                                                                                                                                                                                                                                                                                                                                                                                                                                                                                                                                                                                                                                                                                                                                                                                                                                                                                                                                                                                                                                                                                                                                                                                                                                                                                                                                                                                                                                                                                                                                                                                                                                                                                                                                                                                                                                                                                                                                                                                                           | Each                                                                               |    |                                                                                                                                                                                                                                                                                                                                                                                                                                                                                                                                                                                                                                                                                                                                                                                                                                                                                                                                                                                                                                                                                                                                                                                                                                                                                                                                                                                                                                                                                                                                                                                                                                                                                                                                                                                                                                                                                                                                                                                                                                                                                                                                | Incl | uded below |
| 3                                          | Electrical/ lighted bollards | 1.00                                                                                                                                                                                                                                                                                                                                                                                                                                                                                                                                                                                                                                                                                                                                                                                                                                                                                                                                                                                                                                                                                                                                                                                                                                                                                                                                                                                                                                                                                                                                                                                                                                                                                                                                                                                                                                                                                                                                                                                                                                                                                                                           | Lsum                                                                               | \$ | 34,500.00                                                                                                                                                                                                                                                                                                                                                                                                                                                                                                                                                                                                                                                                                                                                                                                                                                                                                                                                                                                                                                                                                                                                                                                                                                                                                                                                                                                                                                                                                                                                                                                                                                                                                                                                                                                                                                                                                                                                                                                                                                                                                                                      | \$   | 34,500.00  |
| 4                                          | Norway Maple                 | 3.00                                                                                                                                                                                                                                                                                                                                                                                                                                                                                                                                                                                                                                                                                                                                                                                                                                                                                                                                                                                                                                                                                                                                                                                                                                                                                                                                                                                                                                                                                                                                                                                                                                                                                                                                                                                                                                                                                                                                                                                                                                                                                                                           | Each                                                                               | \$ | 2,078.63                                                                                                                                                                                                                                                                                                                                                                                                                                                                                                                                                                                                                                                                                                                                                                                                                                                                                                                                                                                                                                                                                                                                                                                                                                                                                                                                                                                                                                                                                                                                                                                                                                                                                                                                                                                                                                                                                                                                                                                                                                                                                                                       | \$   | 6,235.88   |
| 5                                          | Blueberry Delight Juniper    | 29.00                                                                                                                                                                                                                                                                                                                                                                                                                                                                                                                                                                                                                                                                                                                                                                                                                                                                                                                                                                                                                                                                                                                                                                                                                                                                                                                                                                                                                                                                                                                                                                                                                                                                                                                                                                                                                                                                                                                                                                                                                                                                                                                          | Each                                                                               | \$ | 296.13                                                                                                                                                                                                                                                                                                                                                                                                                                                                                                                                                                                                                                                                                                                                                                                                                                                                                                                                                                                                                                                                                                                                                                                                                                                                                                                                                                                                                                                                                                                                                                                                                                                                                                                                                                                                                                                                                                                                                                                                                                                                                                                         | \$   | 8,587.63   |
| 6                                          | Little Giant Globe Cedar     | 43.00                                                                                                                                                                                                                                                                                                                                                                                                                                                                                                                                                                                                                                                                                                                                                                                                                                                                                                                                                                                                                                                                                                                                                                                                                                                                                                                                                                                                                                                                                                                                                                                                                                                                                                                                                                                                                                                                                                                                                                                                                                                                                                                          | Each                                                                               | \$ | 301.88                                                                                                                                                                                                                                                                                                                                                                                                                                                                                                                                                                                                                                                                                                                                                                                                                                                                                                                                                                                                                                                                                                                                                                                                                                                                                                                                                                                                                                                                                                                                                                                                                                                                                                                                                                                                                                                                                                                                                                                                                                                                                                                         | \$   | 12,980.63  |
| 7                                          | Veronica Spicata             | 238.00                                                                                                                                                                                                                                                                                                                                                                                                                                                                                                                                                                                                                                                                                                                                                                                                                                                                                                                                                                                                                                                                                                                                                                                                                                                                                                                                                                                                                                                                                                                                                                                                                                                                                                                                                                                                                                                                                                                                                                                                                                                                                                                         | Each                                                                               | \$ | 109.25                                                                                                                                                                                                                                                                                                                                                                                                                                                                                                                                                                                                                                                                                                                                                                                                                                                                                                                                                                                                                                                                                                                                                                                                                                                                                                                                                                                                                                                                                                                                                                                                                                                                                                                                                                                                                                                                                                                                                                                                                                                                                                                         | \$   | 26,001.50  |
| 8                                          | Seeding                      | 1.500                                                                                                                                                                                                                                                                                                                                                                                                                                                                                                                                                                                                                                                                                                                                                                                                                                                                                                                                                                                                                                                                                                                                                                                                                                                                                                                                                                                                                                                                                                                                                                                                                                                                                                                                                                                                                                                                                                                                                                                                                                                                                                                          | MSF                                                                                | \$ | 184.00                                                                                                                                                                                                                                                                                                                                                                                                                                                                                                                                                                                                                                                                                                                                                                                                                                                                                                                                                                                                                                                                                                                                                                                                                                                                                                                                                                                                                                                                                                                                                                                                                                                                                                                                                                                                                                                                                                                                                                                                                                                                                                                         | \$   | 276.00     |
| 9                                          | Topsoil 4"                   | 125.00                                                                                                                                                                                                                                                                                                                                                                                                                                                                                                                                                                                                                                                                                                                                                                                                                                                                                                                                                                                                                                                                                                                                                                                                                                                                                                                                                                                                                                                                                                                                                                                                                                                                                                                                                                                                                                                                                                                                                                                                                                                                                                                         | Cyds                                                                               | \$ | 69.00                                                                                                                                                                                                                                                                                                                                                                                                                                                                                                                                                                                                                                                                                                                                                                                                                                                                                                                                                                                                                                                                                                                                                                                                                                                                                                                                                                                                                                                                                                                                                                                                                                                                                                                                                                                                                                                                                                                                                                                                                                                                                                                          | \$   | 8,625.00   |
| 10                                         | Rock Mulch 4"-6"             | -                                                                                                                                                                                                                                                                                                                                                                                                                                                                                                                                                                                                                                                                                                                                                                                                                                                                                                                                                                                                                                                                                                                                                                                                                                                                                                                                                                                                                                                                                                                                                                                                                                                                                                                                                                                                                                                                                                                                                                                                                                                                                                                              | Cyds                                                                               |    | #DIV/0!                                                                                                                                                                                                                                                                                                                                                                                                                                                                                                                                                                                                                                                                                                                                                                                                                                                                                                                                                                                                                                                                                                                                                                                                                                                                                                                                                                                                                                                                                                                                                                                                                                                                                                                                                                                                                                                                                                                                                                                                                                                                                                                        | \$   | -          |
| 11                                         | Landscape Edging             | 50.00                                                                                                                                                                                                                                                                                                                                                                                                                                                                                                                                                                                                                                                                                                                                                                                                                                                                                                                                                                                                                                                                                                                                                                                                                                                                                                                                                                                                                                                                                                                                                                                                                                                                                                                                                                                                                                                                                                                                                                                                                                                                                                                          | Lnft                                                                               | \$ | 31.63                                                                                                                                                                                                                                                                                                                                                                                                                                                                                                                                                                                                                                                                                                                                                                                                                                                                                                                                                                                                                                                                                                                                                                                                                                                                                                                                                                                                                                                                                                                                                                                                                                                                                                                                                                                                                                                                                                                                                                                                                                                                                                                          | \$   | 1,581.25   |
| 12                                         | Bark Nugget Mulch - 3" layer | 25.00                                                                                                                                                                                                                                                                                                                                                                                                                                                                                                                                                                                                                                                                                                                                                                                                                                                                                                                                                                                                                                                                                                                                                                                                                                                                                                                                                                                                                                                                                                                                                                                                                                                                                                                                                                                                                                                                                                                                                                                                                                                                                                                          | Cyds                                                                               | \$ | 147.20                                                                                                                                                                                                                                                                                                                                                                                                                                                                                                                                                                                                                                                                                                                                                                                                                                                                                                                                                                                                                                                                                                                                                                                                                                                                                                                                                                                                                                                                                                                                                                                                                                                                                                                                                                                                                                                                                                                                                                                                                                                                                                                         | \$   | 3,680.00   |
| 13                                         | Decorative Fencing           | 162.00                                                                                                                                                                                                                                                                                                                                                                                                                                                                                                                                                                                                                                                                                                                                                                                                                                                                                                                                                                                                                                                                                                                                                                                                                                                                                                                                                                                                                                                                                                                                                                                                                                                                                                                                                                                                                                                                                                                                                                                                                                                                                                                         | Lnft                                                                               | \$ | 98.97                                                                                                                                                                                                                                                                                                                                                                                                                                                                                                                                                                                                                                                                                                                                                                                                                                                                                                                                                                                                                                                                                                                                                                                                                                                                                                                                                                                                                                                                                                                                                                                                                                                                                                                                                                                                                                                                                                                                                                                                                                                                                                                          | \$   | 16,033.88  |
| 14                                         | Mob./Demob                   | 1.00                                                                                                                                                                                                                                                                                                                                                                                                                                                                                                                                                                                                                                                                                                                                                                                                                                                                                                                                                                                                                                                                                                                                                                                                                                                                                                                                                                                                                                                                                                                                                                                                                                                                                                                                                                                                                                                                                                                                                                                                                                                                                                                           | Lsum                                                                               | \$ | 5,944.64                                                                                                                                                                                                                                                                                                                                                                                                                                                                                                                                                                                                                                                                                                                                                                                                                                                                                                                                                                                                                                                                                                                                                                                                                                                                                                                                                                                                                                                                                                                                                                                                                                                                                                                                                                                                                                                                                                                                                                                                                                                                                                                       | \$   | 5,944.64   |
| 2<br>2 1 1 1 1 1 1 1 1 1 1 1 1 1 1 1 1 1 1 |                              | in the second state of the | America e a area mano nel a a membro sum con a a a ministra e debuto e a bismina d |    | Name and commands are command for a history are commended and company for all comments are company or and are company or an are company or an area of the company of the co | \$   | 129,194.45 |