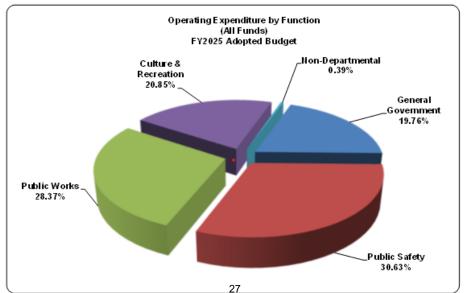

#### General Fund Expenditures by Department

|                               |            |            | FY2024     | FY2024     | FY2025     |
|-------------------------------|------------|------------|------------|------------|------------|
| <b>Operating Expenditures</b> | FY2022     | FY2023     | Adopted    | Amended    | Adopted    |
| by Function                   | Actual     | Actual     | Budget     | Budget     | Budget     |
| General Government            | 3,782,198  | 3,817,216  | 4,318,196  | 4,891,974  | 5,269,263  |
| Public Safety                 | 7,111,001  | 6,074,841  | 11,920,751 | 7,777,701  | 8,166,136  |
| Public Works                  | 4,810,809  | 4,509,292  | 5,284,503  | 6,292,643  | 7,565,164  |
| Culture & Recreation          | 3,799,817  | 3,949,022  | 4,485,026  | 5,051,758  | 5,559,979  |
| Non-Departmental              | 87,012     | 75,629     | 104,000    | 104,000    | 104,000    |
| Total Operating Expenditures  | 19,590,837 | 18,426,000 | 26,112,476 | 24,118,076 | 26,664,542 |

The total General Fund budget, excluding transfers, is \$26,664,542. This is an increase of \$2,546,466 or 10.56% increase in FY2025 over the FY2024 amended budget. The largest increase in expenditures (comparing FY2025 to FY2024 amended budget) is in Public Works at20.22%. Public Works increased due to the Capital Projects in the Sewer, Water, and Airport Enterprise funds. All departments have an increase in personnel expenditure due to an three- year average CPI increase of 4.84% for non-represented staff, 3.5% for Local 302 union staff, and 4.0% for Local 341 union staff and a longevity step increase on the applicable pay scale.