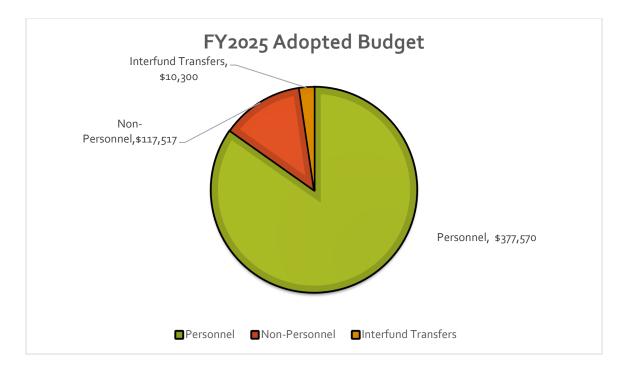

The City of Wasilla mill rate will be set at 0.0 mills for FY2025.

Shown below is a breakdown of total revenue (not including transfers) and total expenditures (not including depreciation, transfers, or debt service) in FY2025 by category for the City of Wasilla: