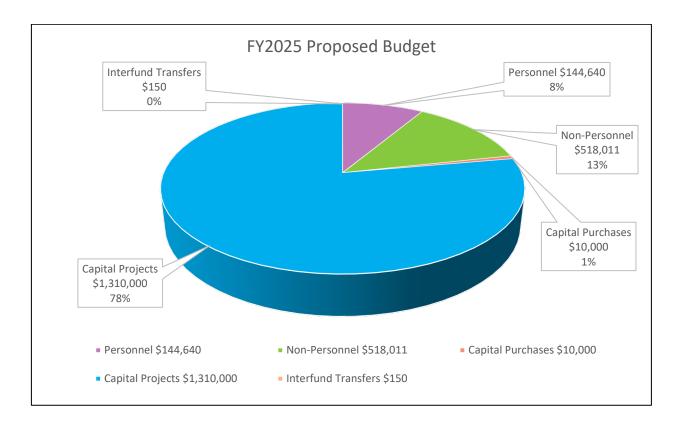

Most notable in this budget is the requests for capital project funding. The total requested amount is approximately \$11.4M of which \$5M would be supported by local revenues. Approximately \$4M of the projects relates to water and wastewater infrastructure. These systems represent an ongoing obligation to our current customers and determine our ability for continued economic development. These projects include the design of Wastewater Treatment Plant Improvements, City street paving, new water towers, and completion of the Sports Center parking lot. The remaining CIP projects relate to the MPO, MS4 requirements, the beginning phase of a new City Hall, preventative maintenance, a new ERP, equipment replacement, and scalable modernization of City processes.