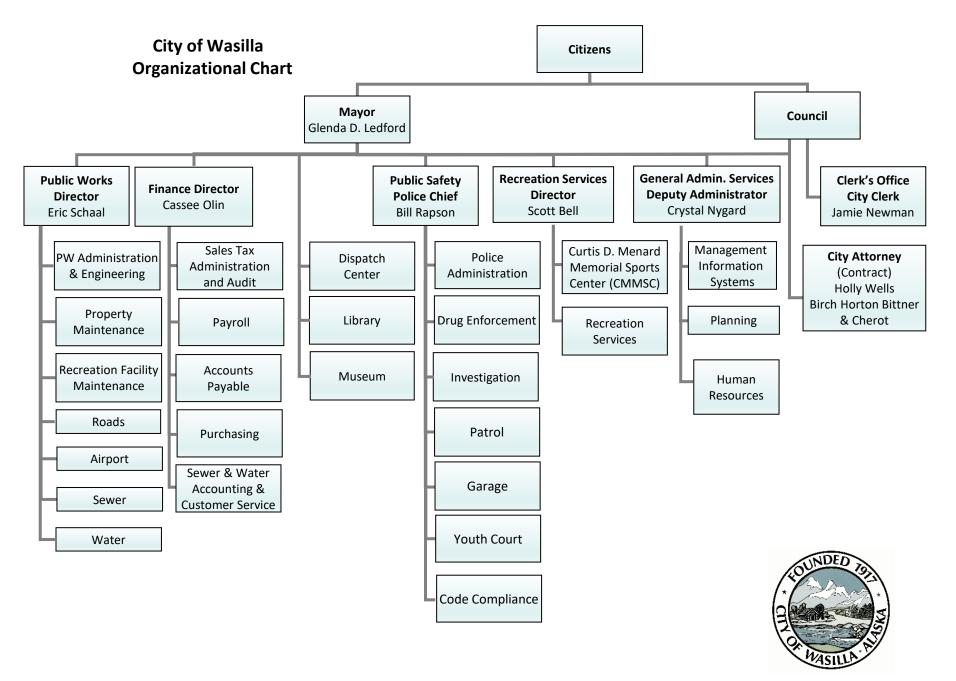

|     |
| FY25 Budget Line Item Explainations | 247 |





# **City of Wasilla**

# INTRODUCTORY



#### FISCAL YEAR 2025 AT A GLANCE

Revenue generated from sales tax is still the largest single source of General Fund revenue for FY2025 at \$26,645,819. Additionally, this source of revenue comprises 67% of the City's total operating revenue (not including transfers) of for FY2025. The total operating expenditure budget not including transfers, debt service or capital expenditures will be \$26,664,542 for FY2025.

The City of Wasilla mill rate will be set at 0.0 mills for FY2025.

Shown below is a breakdown of total revenue (not including transfers) and total expenditures (not including depreciation, transfers, or debt service) in FY2025 by category for the City of Wasilla:





Non-Code Ordinance

By: Finance Department Introduced: May 13, 2024 First Public Hearing: May 29, 2024 Second Public Hearing: May 30, 2024 Amended: May 30, 2024 Postponed to June 3, 2024: May 30, 2024 Amended: June 3, 2024 Postponed to June 4, 2024: June 3, 2024 Amended: June 4, 2024 Adopted: June 4, 2024 Yes: Crafton, Cottle, Graham, Rubeo, Velock No: None Absent: Johnson

#### City of Wasilla Ordinance Serial No. 24-24 (AM)

## An Ordinance Of The Wasilla City Council Providing For The Adoption Of The Annual Budget For Fiscal Year 2025 And Appropriating Funds To Carry Out Said Budget.

Section 1. Classification. This is a non-code ordinance.

Section 2. Purpose. In accordance with WMC 5.04.020, the Wasilla City Council hereby adopts the Annual Budget for the Fiscal Year 2025 as present