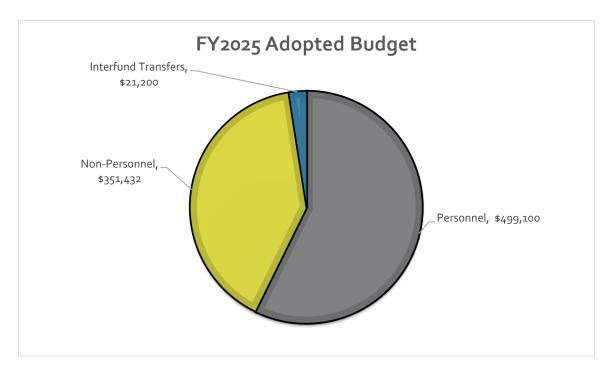

| 15.62%                                        |
| Summary of Revenue  | Sources          |                  |                             |                             |                             |                                             |                                               |
| General fund        | \$ 498,657       | \$ 506,387       | \$ 720,045                  | \$ 753,968                  | \$ 871,732                  | \$ 117,764                                  | 15.62%                                        |
| Total:              | \$ 498,657       | \$ 506,387       | \$ 720,045                  | \$ 753,968                  | \$ 871,732                  | \$ 117,764                                  | 15.62%                                        |



### Significant Budget Changes:

Personnel costs have increased by COLA and 1 step per position.

Non-Personnel costs have decreased due to a transition in services that are no longer needed, or IT have identified that are more efficient.

#### **Department Statistics**

| Description               | Actual<br>FY2022 | Actual<br>FY2023 | Estimate<br>FY2024 | Estimated<br>FY2025 |
|---------------------------|------------------|------------------|--------------------|---------------------|
| Number of workstations    | 180              | 195              | 195                | 200                 |
| Number of network servers | 47               | 50               | 51                 | 55                  |
| Number of laptops         | 65               | 73               | 77