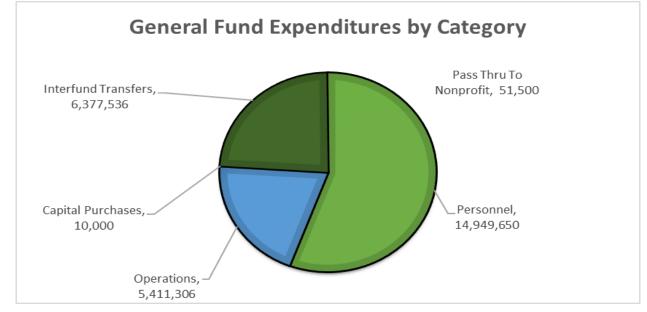

#### General Fund Expenditures by Department

|                               |            |            | FY2024     | FY2024     | FY2025     |
|-------------------------------|------------|------------|------------|------------|------------|
| <b>Operating Expenditures</b> | FY2022     | FY2023     | Adopted    | Amended    | Adopted    |
| by Function                   | Actual     | Actual     | Budget     | Budget     | Budget     |
| General Government            | 3,782,198  | 3,817,216  | 4,318,196  | 4,891,974  | 5,269,263  |
| Public Safety                 | 7,111,001  | 6,074,841  | 11,920,751 | 7,777,701  | 8,166,136  |
| Public Works                  | 4,810,809  | 4,509,292  | 5,284,503  | 6,292,643  | 7,565,164  |
| Culture & Recreation          | 3,799,817  | 3,949,022  | 4,485,026  | 5,051,758  | 5,559,979  |
| Non-Departmental              | 87,012     | 75,629     | 104,000    | 104,000    | 104,000    |
| Total Operating Expenditures  | 19,590,837 | 18,426,000 | 26,112,476 | 24,118,076 | 26,664,542 |

The total General Fund budget, excluding transfers, is \$26,664,542. This is an increase of \$2,546,466 or 10.56% increase in FY2025 over the FY2024 amended budget. The largest increase in expenditures (comparing FY2025 to FY2024 amended budget) is in Public Works at20.22%. Public Works increased due to the Capital Projects in the Sewer, Water, and Airport Enterprise funds. All departments have an increase in personnel expenditure due to an three- year average CPI increase of 4.84% for non-represented staff, 3.5% for Local 302 union staff, and 4.0% for Local 341 union staff and a longevity step increase on the applicable pay scale.