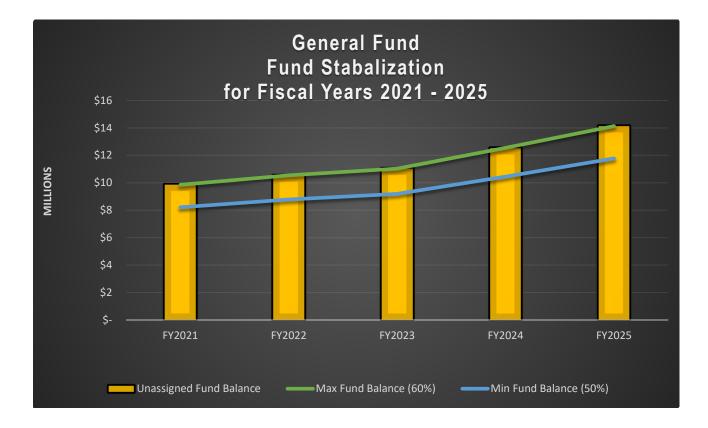

ions and upward trends during FY2021-FY2023. Sales tax trends will need to be monitored closely should projections not materialize.

The Wasilla City Council enacted a Fund Stabilization policy (WMC 5.04.025) in Fiscal Year 2001 that sets the targeted General Fund Unreserved Fund Balance at 50% to 60% of the next fiscal year's budgeted General Fund expenditures (net of any budgeted reimbursement of such expenditures; and transfers to other funds). The unassigned General Fund's fund balance target set by fiscal policy WMC 5.04.025 will be in the range of between \$11.7M and \$14.1M. As seen in the graph below, the City is anticipated to be within the range and at the maximum balance. It is the City's intention to maintain a fiscal plan that will sustain a maximum balance most of the time.



## **General Fund Balance Trend**

# **GENERAL FUND REVENUES**

The General Fund accounts for the collection of most tax revenues, charges for services, intergovernmental revenues, licenses and permits, fines and forfeitures, interest and penalties, and other revenues. The following graph presents a breakdown by category of total revenues for 2025.



|                            |              |              | FY2024       | FY2024       | FY2025       |
|----------------------------|--------------|--------------|--------------|--------------|--------------|
|                            | FY2022       | FY2023       | Adopted      | Amended      | Proposed     |
| REVENUE                    | Actual       | Actual       | Budget       | Budget       | Budget       |
| Taxes