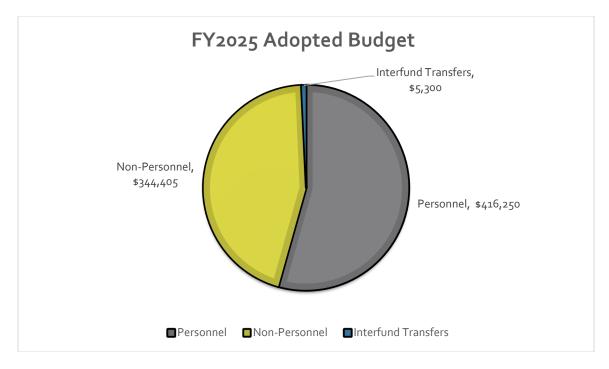

|                  |                             |                             |                             |                                             |                                                         |
| General fund                                       | \$ 609,462         | \$ 617,685       | \$ 708,635                  | \$ 718,418                  | \$ 765,955                  | \$ 47,537                                   | 6.62%                                                   |
| Total:                                             | \$ 609,462         | \$ 617,685       | \$ 708,635                  | \$ 718,418                  | \$ 765,955                  | \$ 47,537                                   | 6.62%                                                   |



# **Significant Budget Changes**

- Personnel cost increases include 4.84% for Non-Represented and 3.5% for Local 302 Union for CPI, plus one step on the pay scale.
- Increase in operations largely due to increase funding for generator maintenance.

#### Department Statistics

| Description                                                                                                                 | Actual<br>FY2022 | Actual<br>FY2023 | Amended<br>Budget<br>FY2024 | Adopted<br>Budget<br>FY2025 |
|-----------------------------------------------------------------------------------------------------------------------------|------------------|------------------|-----------------------------|-----------------------------|
| Total square footage in facilities