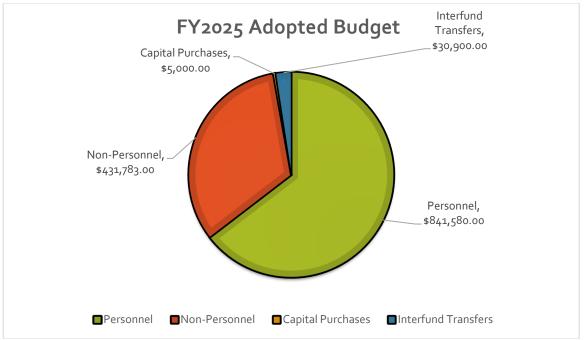

|
| Parks revenue             | \$ 37,366        | \$ 38,249        | \$ 32,500                   | \$ 32,000                   | \$ 38,000                    | \$ 6,000                                    | 18.75%                                        |
| General fund              | 704,275          | 932,818          | 1,183,788                   | 1,192,990                   | 1,271,263                    | 78,273                                      | 6.56%                                         |
| Total:                    | \$ 741,641       | \$ 971,067       | \$ 1,216,288                | \$ 1,224,990                | \$ 1,309,263                 | \$ 84,273                                   | 6.88%                                         |



## Significant Budget Changes

• Personnel cost increases include 4.84% non-represented or 3.5% for Local 302 employees CPI, plus one step on the pay scale.

#### **Department Statistics**

| Description                                  | Actual<br>FY2021 | Amended<br>Budget<br>FY2022 | Adopted<br>Budget<br>FY2023 | Adopted<br>Budget<br>FY2024 |
|----------------------------------------------|------------------|-----------------------------|-----------------------------|-----------------------------|
| Number of facilities maintained (recreation) | 20               | 20                          | 20                          | 20                          |
| Acres maintained                             | 143              | 143                         | 143                         | 143