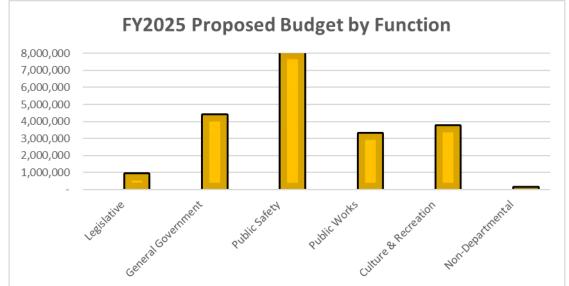

#### General Fund Expenditures by Department

|                               |            |            | FY2024     | FY2024     | FY2025     |
|-------------------------------|------------|------------|------------|------------|------------|
| <b>Operating Expenditures</b> | FY2022     | FY2023     | Adopted    | Amended    | Adopted    |
| by Function                   | Actual     | Actual     | Budget     | Budget     | Budget     |
| General Government            | 3,782,198  | 3,817,216  | 4,318,196  | 4,891,974  | 5,269,263  |
| Public Safety                 | 7,111,001  | 6,074,841  | 11,920,751 | 7,777,701  | 8,166,136  |
| Public Works                  | 4,810,809  | 4,509,292  | 5,284,503  | 6,292,643  | 7,565,164  |
| Culture & Recreation          | 3,799,817  | 3,949,022  | 4,485,026  | 5,051,758  | 5,559,979  |
| Non-Departmental              | 87,012     | 75,629     | 104,000    | 104,000    | 104,000    |
| Total Operating Expenditures  | 19,590,837 | 18,426,000 | 26,112,476 | 24,118,076 | 26,664,542 |

The total General Fund budget, excluding transfers, is \$26,664,542. This is an increase of \$2,546,466 or 10.56% increase in FY2025 over the FY2024 amended budget. The largest increase in expenditures (comparing FY2025 to FY2024 amended budget) is in Public Works at20.22%. Public Works increased due to the Capital Projects in the Sewer, Water, and Airport Enterprise funds. All departments have an increase in personnel expenditure due to an three- year average CPI increase of 4.84% for non-represented staff, 3.5% for Local 302 union staff, and 4.0% for Local 341 union staff and a longevity step increase on the applicable pay scale.