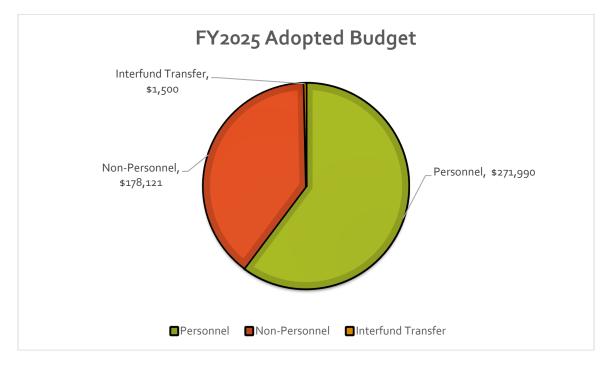

|
| Museum Revenue            | \$ 3,942         | \$ 3,658         | \$ 5,500                    | \$ 5,000                    | \$ 5,000                    | \$-                                         | 0.00%                                         |
| General fund              | 334,139          | 333,610          | 394,379                     | 417,832                     | 446,611                     | 28,779                                      | 6.89%                                         |
| Total:                    | \$338,081        | \$337,268        | \$399,879                   | \$422,832                   | \$451,611                   | \$ 28,779                                   | 6.81%                                         |



# Significant Budget Changes

• Personnel cost increases include 4.84% CPI, plus one step on the pay scale.

### **Department Statistics**

| Description                                             | Actual<br>FY2022 | Actual<br>FY2023 | Adopted<br>Budget<br>FY2024 | Adopted<br>Budget<br>FY2025 |
|---------------------------------------------------------|------------------|------------------|-----------------------------|-----------------------------|
| Number of visitors (total)                              | 3842             | 3295             | 2201                        | 4000                        |
| Number of people on tours                               | 269              | 308              | 203                         | 350                         |
| Number of people attendi