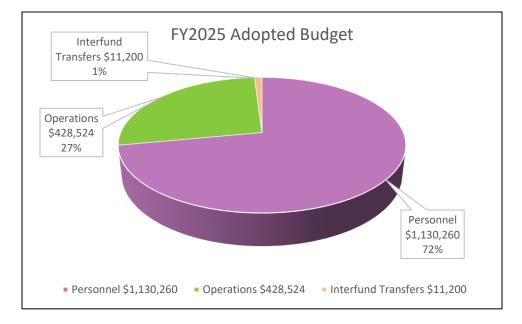

$ 1,362,419     | \$ 1,360,780 | \$ 1,567,434 | \$ 1,663,635                | \$ 1,877,409                | \$ 213,774                                  | 12.85%                                        |

#### **Summary of Resources**

| Intergovernmental | \$ 8,250     | \$ 8,500     | \$ 8,250     | \$ 8,250     | \$ 8,500     | \$ 0       |  |
|-------------------|--------------|--------------|--------------|--------------|--------------|------------|--|
| Library Revenue   | 26,063       | 35,000       | 37,350       | 37,350       | 37,350       | 0          |  |
| General fund      | 1,328,106    | 1,317,280    | 1,521,834    | 1,618,035    | 1,831,559    | 213,524    |  |
| Total             | \$ 1,362,419 | \$ 1,360,780 | \$ 1,567,434 | \$ 1,663,635 | \$ 1,877,409 | \$ 213,524 |  |



## Significant Budget Changes:

Personnel cost increases are from normal growth of CPI and longevity step increases of 2%-4.5% for FY2023 and 2%-5% for FY2024.

No significant change in operational cost for FY2023.

# Library - Continued

# **Department Statistics**

|                                                                       |         |         | Adopted | Adopted |
|-----------------------------------------------------------------------|---------|---------|---------|---------|
|                                                                       | Actual  | Actual  | Budget  | Budget  |
| Description                                                           | FY2022  | FY2023  | FY2024  | FY2025  |
| Books held by the Library – print and digital                         |