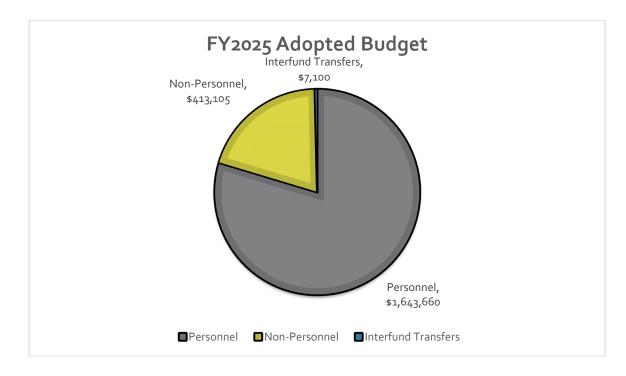

7.56%                                            |
| Summary of Revenue  | Sources          |                  | ·                           | · · ·                       | ·                           |                                             |                                                  |
| General fund        | \$ 1,545,899     | \$ 1,513,265     | \$ 1,771,130                | \$ 1,918,825                | \$ 2,063,865                | \$ 145,040                                  | 7.56%                                            |
| Total               | \$ 1,545,899     | \$ 1,513,265     | \$ 1,771,130                | \$ 1,918,825                | \$ 2,063,865                | \$ 145,040                                  | 7.56%                                            |



## Significant Budget Changes

- Personnel cost increases include 4.84% CPI, plus one step on the pay scale.
- The Finance vehicle has been transferred to the IT department as the Finance department does not utilize the vehicle as needed.

#### **Department Statistics**

| Description                                               | Actual<br>FY2022 | Actual<br>FY2023 | Adopted<br>Budget<br>FY2024 | Adopted<br>Budget<br>FY2025 |
|-----------------------------------------------------------|------------------|------------------|-----------------------------|-----------------------------|
| Number of Grants Administered                             | 36               | 33               | 35                          | 40                          |
| Number of AP Checks issued