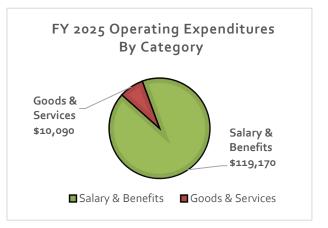

sources fall short of expectations.

#### **EXPENDITURES**

**Operating expenditures** for the Special Revenue funds are projected to be \$129,260, an increase of 7.39% compared to the previous year. Personnel costs including fringe benefits comprise the largest classification of expenditures. Personnel cost are approximately 92% or \$119,170 for FY2025. Goods and services needed for the operation of the program are projected to be \$10,090 in FY2025.

**Fund Balance:** In FY2025 it is anticipated that expenditures will be over that of revenues, providing for a net decrease to fund balance of (\$28,260). With ending fund balance at \$2,476 in FY2025, the Youth Court Fund will continue to be monitored closely with the City making any adjustments as necessary so as not to create a deficit.



## COMBINED REVENUES AND APPROPRIATIONS SPECIAL REVENUE FUNDS

| Fiscal Year 2025                       | Youth<br>Court | F  | Asset<br>orfeiture | Total         |
|----------------------------------------|----------------|----|--------------------|---------------|
| Fund balance<br>beginning July 1, 2024 | \$<br>30,736   | \$ | -                  | \$<br>30,736  |
| Revenues                               |                |    |                    |               |
| Intergovernmental                      | 65,000         |    | -                  | 65,000        |
| User Fees & Charges                    | 3,500          |    | -                  | 3,500         |
| Contributions                          | 7,500          |    | -                  | 7,500         |
| Transfer In