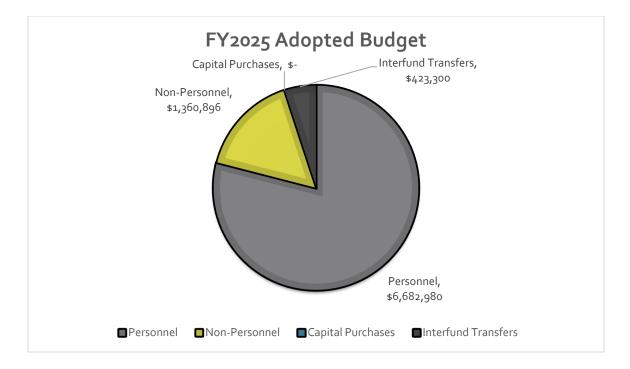

| -13.83%                                       |
| Other               | 7,500            | 14,005           | 12,750                      | 12,750                      | 14,500                      | 1,750                                       | 13.73%                                        |
| General fund        | 3,787,877        | 6,162,135        | 7,276,011                   | 7,366,765                   | 7,859,591                   | 491,826                                     | 6.69%                                         |
| Total:              | \$ 4,287,545     | \$ 6,399,417     | \$ 7,814,413                | \$ 8,068,987                | \$ 8,467,176                | \$ 391,189                                  | 4.95%                                         |



#### Significant Budget Changes

Personnel cost increases include 4.84% CPI, plus one step on the pay scale.

WPD continues to encounter significant challenges in fleet replacement with limited vehicle allocations, delivery delays and vehicle fitments. Ordering windows have been significantly reduced to two weeks. Future allocations remain uncertain.

Transitioning more work to the mechanic has impacted the repair and maintenance costs for patrol lessening the amounts budgeted in FY2023/2024. Having the mechanic oversee bulk ordering for automotive fluids and supplies has provided additional reductions in supply costs.

Working with the City IT Manager has allowed WPD to better manage costs associated with software subscriptions and acquisitions.

#### Administration:

Administrative sta