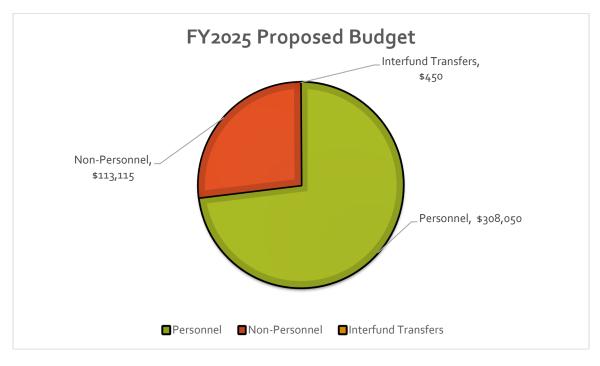

The City of Wasilla mill rate will be set at 0.0 mills for FY2025.

Shown below is a breakdown of total revenue (not including transfers) and total expenditures (not including depreciation, transfers, or debt service) in FY2025 by category for the City of Wasilla: