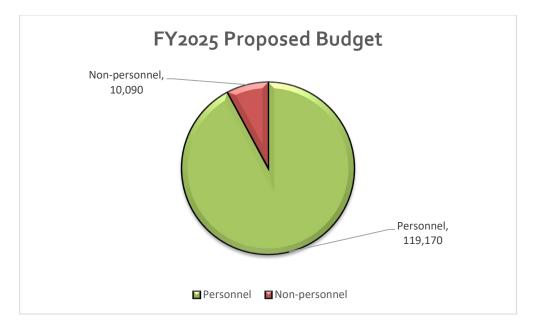

#### FISCAL YEAR 2025 AT A GLANCE

Revenue generated from sales tax is still the largest single source of General Fund revenue for FY2025 at \$26,645,819. Additionally, this source of revenue comprises 67% of the City's total operating revenue (not including transfers) of for FY2025. The total operating expenditure budget not including transfers, debt service or capital expenditures will be \$26,664,542 for FY2025.

The City of Wasilla mill rate will be set at 0.0 mills for FY2025.

Shown below is a breakdown of total revenue (not including transfers) and total expenditures (not including depreciation, transfers, or debt service) in FY2025 by category for the City of Wasilla: