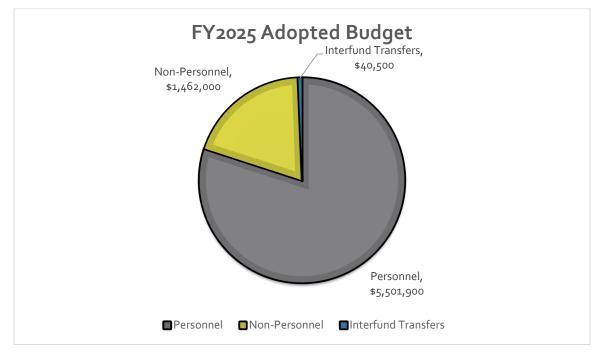

| 6.20%                                         |
| General fund        | (367,074)        | 1,141,937        | 2,414,855                   | 2,446,629                   | 3,305,745                   | 859,116                                     | 29.89%                                        |
| Total               | \$3,034,711      | \$ 4,642,762     | \$5,897,739                 | \$5,929,513                 | \$7,004,400                 | \$1,074,887                                 | 15.97%                                        |
|                     |                  |                  |                             |                             |                             |                                             |                                               |



### **Significant Budget Changes**

MatCom is the emergency communications division of the City of Wasilla and is supervised by a Communications & Records Manager.

Budget changes to personnel include the need for MatCom and Wasilla Police Department to have their own Technology Specialist and increase personnel from 34.6 to 34 for MatCom. Retirement of personnel in 2024 and upcoming in 2025 will result in the need to backfill the Technology Specialist position before retirement to ensure continuity of operations. Due to the time it takes to interview, hire, and train new dispatchers (8 months) and call takers (3 months) the addition of contracting for "dispatchers on demand" has added a significant budget change.

Having "dispatchers on demand" will decrease overtime by 126 hours per we