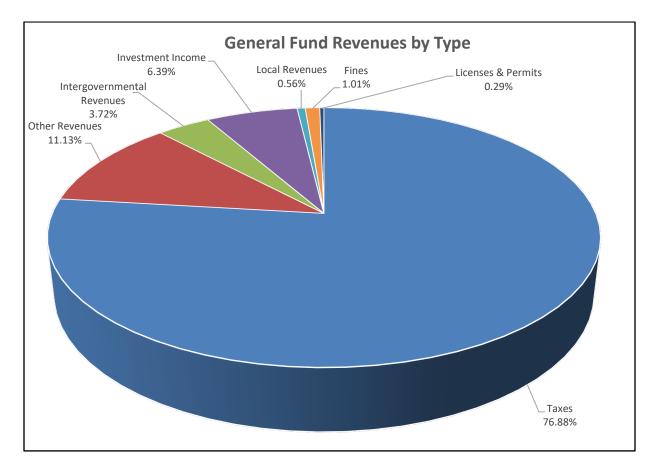

#### General Fund Revenues by Type

| Oncreting Revenue                            |               |               | FY2024        | FY2024        | FY2025        |
|----------------------------------------------|---------------|---------------|---------------|---------------|---------------|
| Operating Revenue                            | FY2022        | FY2023        | Adopted       | Amended       | Proposed      |
| by Category                                  | Actual        | Actual        | Budget        | Budget        | Budget        |
| Sales Tax                                    | \$ 22,079,350 | \$ 24,155,565 | \$ 23,165,000 | \$ 23,165,000 | \$ 25,597,024 |
| Property & Vehicle Tax                       | 180,130       | 182,860       | 182,000       | 182,000       | 190,100       |
| User Fees, Licenses, Permits & Fines         | 5,113,872     | 5,256,477     | 5,086,850     | 5,086,850     | 5,511,352     |
| Intergovernmental Revenue                    | 1,953,586     | 1,255,730     | 903,113       | 1,083,893     | 1,313,221     |
| Local Revenue                                | (566,339)     | 1,847,585     | 496,750       | 498,100       | 2,425,994     |
| Other Revenue                                | 3,735,770     | 3,539,031     | 3,540,884     | 3,540,884     | 3,769,155     |
| Total Operating Revenue (transfers not inc.) | \$ 32,496,369 | \$ 36,237,248 | \$ 33,374,597 | \$ 33,556,727 | \$ 38,806,846 |

Sales tax is the General Fund's primary source of revenue, making up 66% of the total. In FY2025, it is estimated that the amount of sales tax collected will be \$25.6M, which is approximately 16% higher than the amount of sales tax projected for FY2024. The City has consistently outperformed its sales tax projections, with most years aligning with or increasing over the prior year actuals. Taxes collected to date in FY2024 are expected to be approximately \$3.5M favorable to budget.