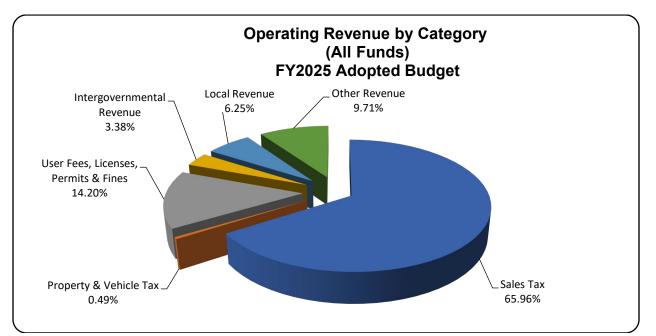

#### General Fund Revenues by Type

| Oncreting Revenue                            |               |               | FY2024        | FY2024        | FY2025        |
|----------------------------------------------|---------------|---------------|---------------|---------------|---------------|
| Operating Revenue                            | FY2022        | FY2023        | Adopted       | Amended       | Proposed      |
| by Category                                  | Actual        | Actual        | Budget        | Budget        | Budget        |
| Sales Tax                                    | \$ 22,079,350 | \$ 24,155,565 | \$ 23,165,000 | \$ 23,165,000 | \$ 25,597,024 |
| Property & Vehicle Tax                       | 180,130       | 182,860       | 182,000       | 182,000       | 190,100       |
| User Fees, Licenses, Permits & Fines         | 5,113,872     | 5,256,477     | 5,086,850     | 5,086,850     | 5,511,352     |
| Intergovernmental Revenue                    | 1,953,586     | 1,255,730     | 903,113       | 1,083,893     | 1,313,221     |
| Local Revenue                                | (566,339)     | 1,847,585     | 496,750       | 498,100       | 2,425,994     |
| Other Revenue                                | 3,735,770     | 3,539,031     | 3,540,884     | 3,540,884     | 3,769,155     |
| Total Operating Revenue (transfers not inc.) | \$ 32,496,369 | \$ 36,237,248 | \$ 33,374,597 | \$ 33,556,727 | \$ 38,806,846 |

Sales tax is the General Fund's primary source of revenue, making up 66% of the total. In FY2025, it is estimated that the amount of sales tax collected will be \$25.6M, which is approximately 16% higher than the amount of sales tax projected for FY2024. The City has consistently outperformed its sales tax projections, with most years aligning with or increasing over the prior year actuals. Taxes collected to date in FY2024 are expected to be approximately \$3.5M favorable to budget.