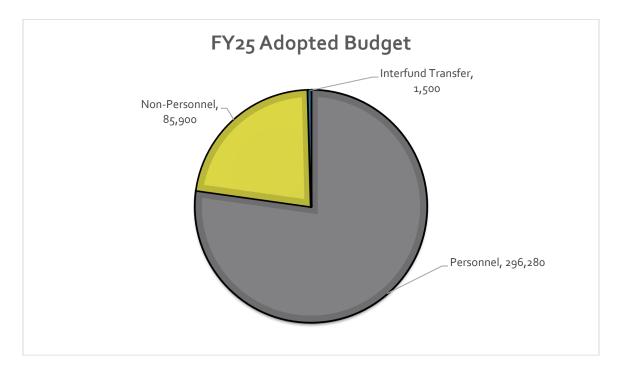

The City of Wasilla mill rate will be set at 0.0 mills for FY2025.

Shown below is a breakdown of total revenue (not including transfers) and total expenditures (not including depreciation, transfers, or debt service) in FY2025 by category for the City of Wasilla: