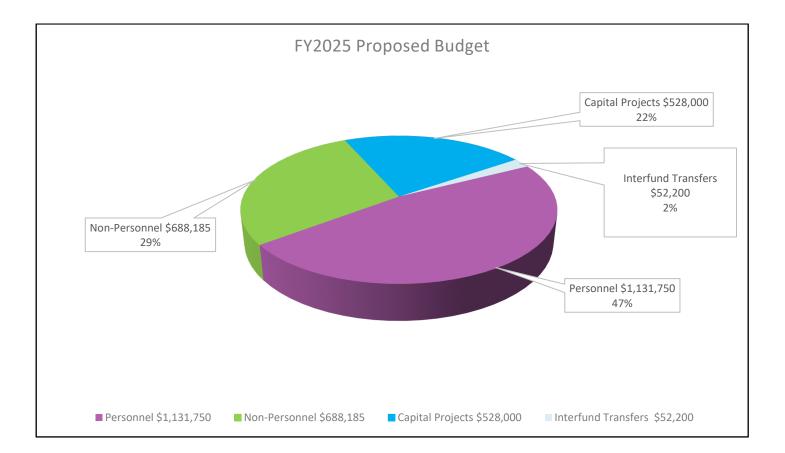

The City of Wasilla mill rate will be set at 0.0 mills for FY2025.

Shown below is a breakdown of total revenue (not including transfers) and total expenditures (not including depreciation, transfers, or debt service) in FY2025 by category for the City of Wasilla: