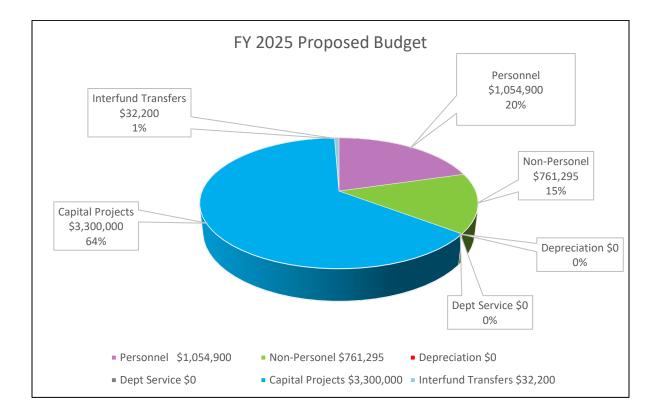

Most notable in this budget is the requests for capital project funding. The total requested amount is approximately \$11.4M of which \$5M would be supported by local revenues. Approximately \$4M of the projects relates to water and wastewater infrastructure. These systems represent an ongoing obligation to our current customers and determine our ability for continued economic development. These projects include the design of Wastewater Treatment Plant Improvements, City street paving, new water towers, and completion of the Sports Center parking lot. The remaining CIP projects relate to the MPO, MS4 requirements, the beginning phase of a new City Hall, preventative maintenance, a new ERP, equipment replacement, and scalable modernization of City processes.