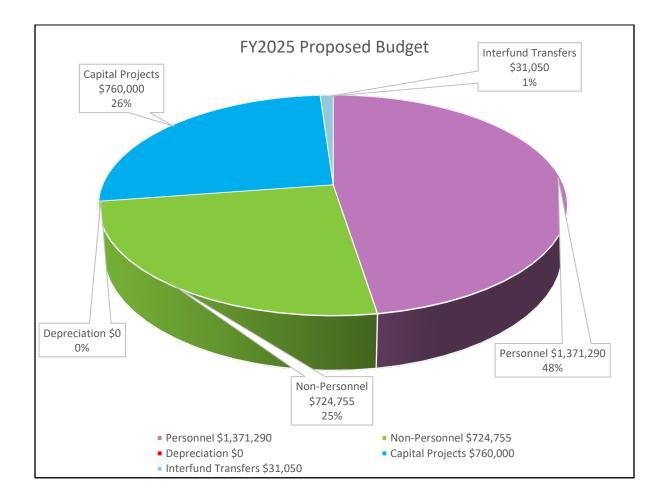

Most notable in this budget is the requests for capital project funding. The total requested amount is approximately \$11.4M of which \$5M would be supported by local revenues. Approximately \$4M of the projects relates to water and wastewater infrastructure. These systems represent an ongoing obligation to our current customers and determine our ability for continued economic development. These projects include the design of Wastewater Treatment Plant Improvements, City street paving, new water towers, and completion of the Sports Center parking lot. The remaining CIP projects relate to the MPO, MS4 requirements, the beginning phase of a new City Hall, preventative maintenance, a new ERP, equipment replacement, and scalable modernization of City processes.