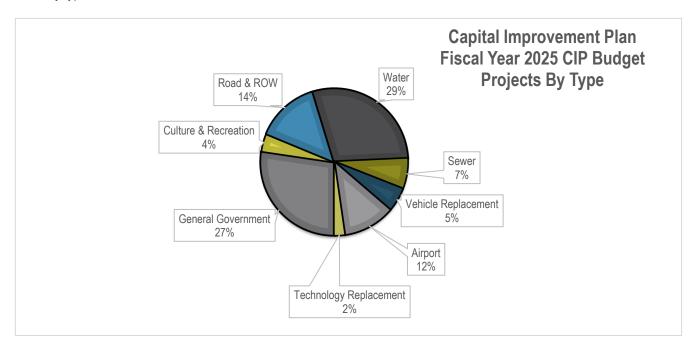

Most notable in this budget is the requests for capital project funding. The total requested amount is approximately \$11.4M of which \$5M would be supported by local revenues. Approximately \$4M of the projects relates to water and wastewater infrastructure. These systems represent an ongoing obligation to our current customers and determine our ability for continued economic development. These projects include the design of Wastewater Treatment Plant Improvements, City street paving, new water towers, and completion of the Sports Center parking lot. The remaining CIP projects relate to the MPO, MS4 requirements, the beginning phase of a new City Hall, preventative maintenance, a new ERP, equipment replacement, and scalable modernization of City processes.