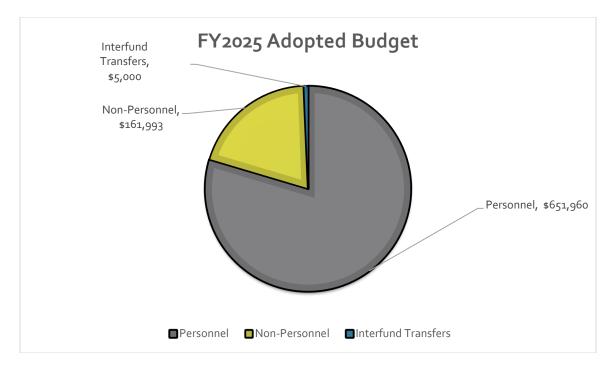

| 18.80%                                        |
| Summary of Revenue Sou | irces            | •                |                             |                             |                             | ·                                           |                                               |
| General fund           | \$ 400,568       | \$ 375,168       | \$ 652,250                  | \$ 689,865                  | \$ 819,553                  | \$ 129,688                                  | 18.80%                                        |
| Total:                 | \$ 400,568       | \$ 375,168       | \$ 652,250                  | \$ 689,865                  | \$ 819,553                  | \$ 129,688                                  | 18.80%                                        |



### Significant Budget Changes

- Existing personnel cost increases include 4.84% CPI, plus one step on the pay scale.
- Continued operations for grant writing services, GIS program, and MaintainX software subscription. The small tools and equipment
  increase includes office furniture.
- The urban designation from the 2020 census requires the City of Wasilla to join the Matsu Valley Planning for Transportation Metropolitan Planning Organization. It also requires the creation of an MS4 program (Municipal Separate Storm Sewer System). Capital projects have been established for these programs. Operating costs will budget in operations after development of the programs, approximately two years out.

### Performance Goals, Objectives, and Measures

( = Supports Council Goals and Initiatives.