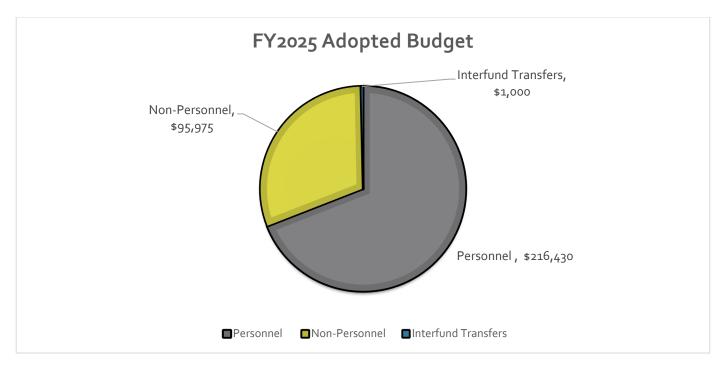

The City of Wasilla mill rate will be set at 0.0 mills for FY2025.

Shown below is a breakdown of total revenue (not including transfers) and total expenditures (not including depreciation, transfers, or debt service) in FY2025 by category for the City of Wasilla: