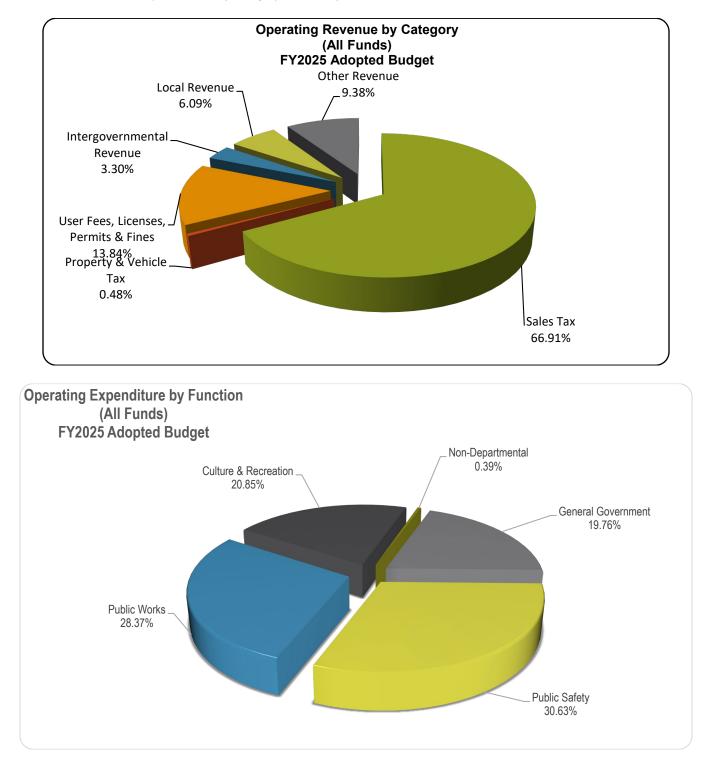

#### FISCAL YEAR 2025 AT A GLANCE

Revenue generated from sales tax is still the largest single source of General Fund revenue for FY2025 at \$26,645,819. Additionally, this source of revenue comprises 67% of the City's total operating revenue (not including transfers) of for FY2025. The total operating expenditure budget not including transfers, debt service or capital expenditures will be \$26,664,542 for FY2025.

The City of Wasilla mill rate will be set at 0.0 mills for FY2025.

Shown below is a breakdown of total revenue (not including transfers) and total expenditures (not including depreciation, transfers, or debt service) in FY2025 by category for the City of Wasilla:

#### General Fund Revenues by Type

| Oncreting Revenue                            |               |               | FY2024        | FY2024        | FY2025        |
|----------------------------------------------|---------------|---------------|---------------|---------------|---------------|
| Operating Revenue                            | FY2022        | FY2023        | Adopted       | Amended       | Proposed      |
| by Category                                  | Actual        | Actual        | Budget        | Budget        | Budget        |
| Sales Tax                                    | \$ 22,079,350 | \$ 24,155,565 | \$ 23,165,000 | \$ 23,165,000 | \$ 25,597,024 |
| Property & Vehicle Tax                       | 180,130       | 182,860       | 182,000       | 182,000       | 190,100       |
| User Fees, Licenses, Permits & Fines         | 5,113,872     | 5,256,477     | 5,086,850     | 5,086,850     | 5,511,352     |
| Intergovernmental Revenue                    | 1,953,586     | 1,255,730     | 903,113       | 1,083,893     | 1,313,221     |
| Local Revenue                                | (566,339)     | 1,847,585     | 496,750       | 498,100       | 2,425,994     |
| Other Revenue                                | 3,735,770     | 3,539,031     | 3,540,884     | 3,540,884     | 3,769,155     |
| Total Operating Revenue (transfers not inc.) | \$ 32,496,369 | \$ 36,237,248 | \$ 33,374,597 | \$ 33,556,727 | \$ 38,806,846 |

Sales tax is the General Fund's primary source of revenue, making up 66% of the total. In FY2025, it is estimated that the amount of sales tax collected will be \$25.6M, which is approximately 16% higher than the amount of sales tax projected for FY2024. The City has consistently outperformed its sales tax projections, with most years aligning with or increasing over the prior year actuals. Taxes collected to date in FY2024 are expected to be approximately \$3.5M favorable to budget.

#### General Fund Expenditures by Department

|                               |            |            | FY2024     | FY2024     | FY2025     |
|-------------------------------|------------|------------|------------|------------|------------|
| <b>Operating Expenditures</b> | FY2022     | FY2023     | Adopted    | Amended    | Adopted    |
| by Function                   | Actual     | Actual     | Budget     | Budget     | Budget     |
| General Government            | 3,782,198  | 3,817,216  | 4,318,196  | 4,891,974  | 5,269,263  |
| Public Safety                 | 7,111,001  | 6,074,841  | 11,920,751 | 7,777,701  | 8,166,136  |
| Public Works                  | 4,810,809  | 4,509,292  | 5,284,503  | 6,292,643  | 7,565,164  |
| Culture & Recreation          | 3,799,817  | 3,949,022  | 4,485,026  | 5,051,758  | 5,559,979  |
| Non-Departmental              | 87,012     | 75,629     | 104,000    | 104,000    | 104,000    |
| Total Operating Expenditures  | 19,590,837 | 18,426,000 | 26,112,476 | 24,118,076 | 26,664,542 |

The total General Fund budget, excluding transfers, is \$26,664,542. This is an increase of \$2,546,466 or 10.56% increase in FY2025 over the FY2024 amended budget. The largest increase in expenditures (comparing FY2025 to FY2024 amended budget) is in Public Works at20.22%. Public Works increased due to the Capital Projects in the Sewer, Water, and Airport Enterprise funds. All departments have an increase in personnel expenditure due to an three- year average CPI increase of 4.84% for non-represented staff, 3.5% for Local 302 union staff, and 4.0% for Local 341 union staff and a longevity step increase on the applicable pay scale.