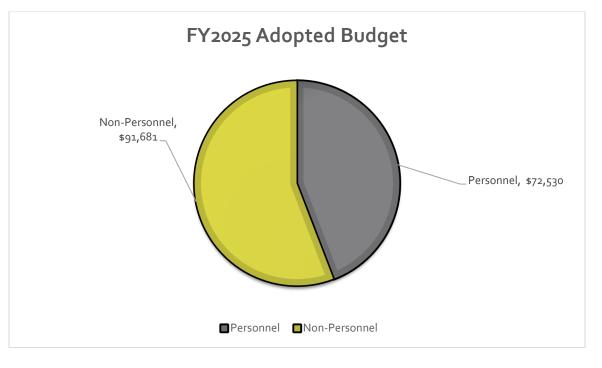

|
| Recreation program revenue | \$ 15,043        | \$ 2,352         | \$ 5,000                    | \$ 5,000                    | \$ 5,000                    | \$-                                         | 0.00%                                         |
| General fund               | 106,572          | 102,906          | 126,537                     | 131,721                     | 159,211                     | 27,490                                      | 20.87%                                        |
| Total:                     | \$ 121,615       | \$ 105,258       | \$ 131,537                  | \$ 136,721                  | \$ 164,211                  | \$ 27,490                                   | 20.11%                                        |



## **Recreation Services - Continued**

### **Significant Budget Changes**

Recreation Programming Event Increases

- New Year's Eve Fireworks- cost of fireworks increased significantly.
- 4th of July Parade- added costs not previously budgeted in Park and Rec. for traffic control, security, and float material.
- Music in The Park- added 1 more show and a 4<sup>th</sup> of July finale show, expanded hours and upgraded band quality.
- Park Passport program- looking to increase distribution & create new passport for 2024.

#### **Department Statistics**

| Description                                       | Actual<br>FY2023 | Amended<br>Budget<br>FY2024 | Adopted<br>Budget<br>FY2024 | Adopted<br>Budget<br>FY2025 |
|---------------------------------------------------|------------------|----