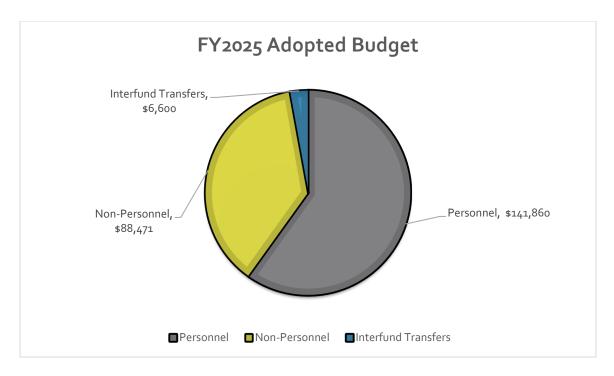

|         |                             |         |                                             |          | I                                             |  |
| General fund        | \$               | 185,131 | \$               | 216,719 | \$                          | 262,765 | \$                          | 262,765 | \$                          | 236,931 | \$                                          | (25,834) | -9.83%                                        |  |
| Total               | \$               | 185,131 | \$               | 216,719 | \$                          | 262,765 | \$                          | 262,765 | \$                          | 236,931 | \$                                          | (25,834) | -9.83%                                        |  |



#### **Significant Budget Changes**

 Personnel cost increases include 4.84% CPI, plus one step on the pay scale. FY2024 budget reflects code compliance position to move under Public Safety Department.

#### Performance Goals, Objectives, and Measures:

**(** Supports Council Goals and Initiatives.

| No.       | Performance Goals, Objectives & Measures                                                                                                                  | Actual<br>FY2022 | Actual<br>FY2023 | Estimated<br>FY2024 | Estimated<br>FY2025 |
|-----------|-----------------------------------------------------------------------------------------------------------------------------------------------------------|------------------|------------------|---------------------|----------------