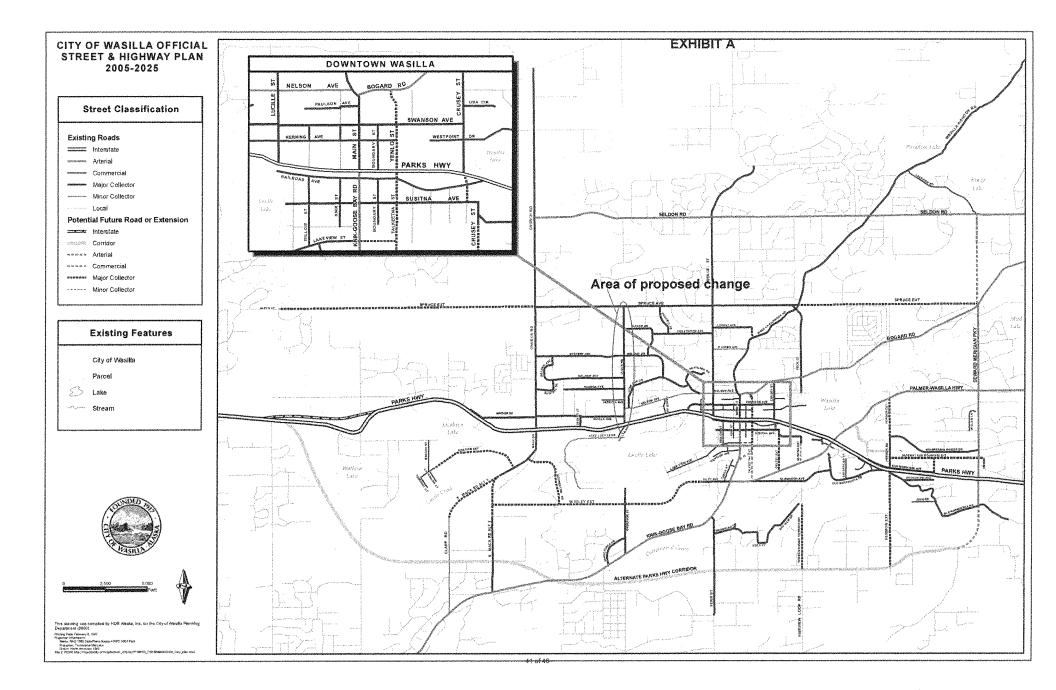

NOW, THEREFORE, BE IT RESOLVED, that the Wasilla City Council, after due consideration of the proposed amendment and other pertinent information brought before them, determines that the proposed road reclassification for Lucus Road is appropriate and hereby approves the proposed amendment to the City of Wasilla Official Streets & Highways Plan FY 2005-2025 map, attached hereto as Exhibit A.

## Account name/number: Attachments:

Resolution Serial No. 12-05 (2 pages) Exhibit A to Resolution Serial No. 12-05 (1 page)

**SUMMARY STATEMENT:** This resolution corrects an inconsistency with the City's Official Streets & Highways Plan where Lucus Road is designated with a lower classification than the side roads that feed it. The new designation will be the same as Lucile Street and Spruce Avenue. In addition, the minor collector designation unfairly limits future development potential along this corridor as the Wasilla Municipal Code requires large developments to be located on a higher classification of street. The reclassification will allow the Planning Commission to consider larger developments in the future on a case by case basis in this area.