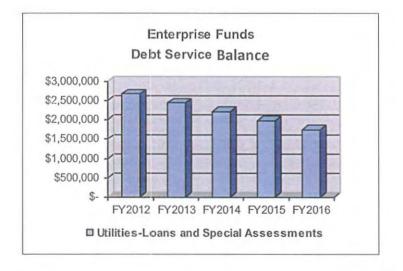

# Fiscal Year 2013:

|                             | utstanding<br>Balance<br>7/1/2013 | cipal<br>itions | Principal<br>eductions | utstanding<br>Balance<br>5/30/2013 |
|-----------------------------|-----------------------------------|-----------------|------------------------|------------------------------------|
| Utilities - Loans & Special |                                   |                 |                        |                                    |
| Assessments                 | \$<br>2,672,261                   | \$<br>-         | \$<br>230,697          | \$<br>2,441,564                    |
| Totals                      | \$<br>2,672,261                   | \$<br>-         | \$<br>230,697          | \$<br>2,441,564                    |
|                             | utstanding<br>Balance<br>7/1/2014 | cipal<br>itions | Principal<br>eductions | utstanding<br>Balance<br>5/30/2014 |
| Utilities - Loans & Special |                                   |                 |                        |                                    |
| Assessments                 | \$<br>2,441,564                   | \$<br>-         | \$<br>230,697          | \$<br>2,210,867                    |
| Totals                      | \$<br>2,441,564                   | \$<br>-         | \$<br>230,697          | \$<br>2,210,867                    |

Note: Payoff for these loans (Sewer and Water Funds) is projected to be until FY 2024.