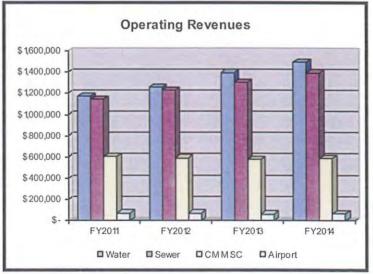

# **Revenue Sources**

**Operating Revenue** is comprised of user fees & charges for water and sewer services, Curtis D. Menard Memorial Sports Center fees, airport tiedowns and lease fees. These user fees and charges make up \$3,345,707 in FY 2013 and \$3,542,381 in FY 2014. A water and sewer rate increase of 7.5% is expected as per Ordinance 09-52 passed in FY 2010. Ordinance 09-52 required a 5-year phase in of rate increases from FY 2010 through FY 2014. These utility rate increases were necessary to counter operational and capital maintenance increases, and to stabilize these funds by requiring an operational reserve of six months.

**Intergovernmental Revenues** are primarily grants relating to capital projects along with some local funding from the City. In FY 2013, \$1,182,500

# Enterprise Funds - Continued

Intergovernmental revenues support the Sewer Fund (\$500,000) and the Airport Fund (\$682,500). In FY 2014, \$1,950,000 is anticipated to support the Airport Fund.

**Non-Operating Revenues** consist of interest earnings earned on unexpended funds within the Enterprise Funds and payments in lieu of assessments. Due to economic downturns and a reduction in unassigned net assets, interest earnings and payments in lieu of assessments are projected at \$57,500 in FY 2013 and \$58,200 in FY 2014.