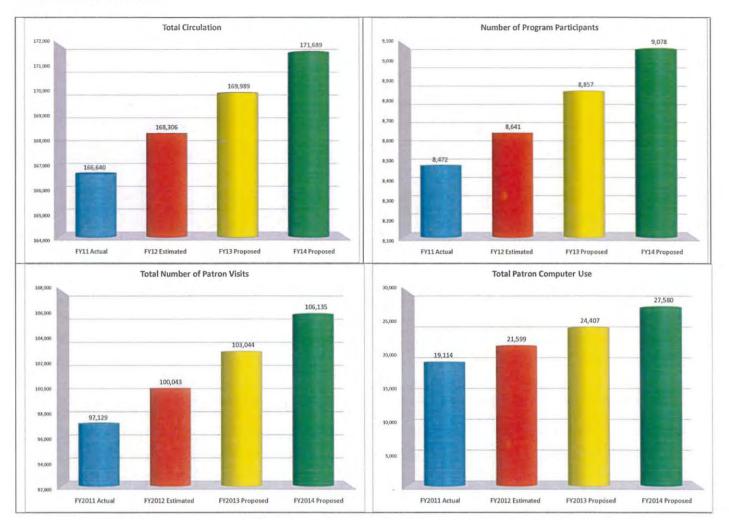

|                                                 |                                       |                                           |                                       |
|   | Measure: Informal and formal feedback will be solicited from library users and potential library users                                                                                                                                                                                                          | Informal<br>(suggestion<br>box, email,<br>etc.) | Informal                              | Community<br>Survey                       | Convene<br>focus group                |

# **Department Statistics**



# Performance Goals, Objectives, and Measures

| #  | Performance Goals, Objectives & Measures                                                                                                                                                                                                                                              | Actual<br>FY2011 | Estimated<br>FY 2012 | Estimated<br>FY 2013 | Estimated<br>FY 2014 |
|----|---------------------------------------------------------------------------------------------------------------------------------------------------------------------------------------------------------------------------------------------------------------------------------------|------------------|----------------------|----------------------|----------------------|
|