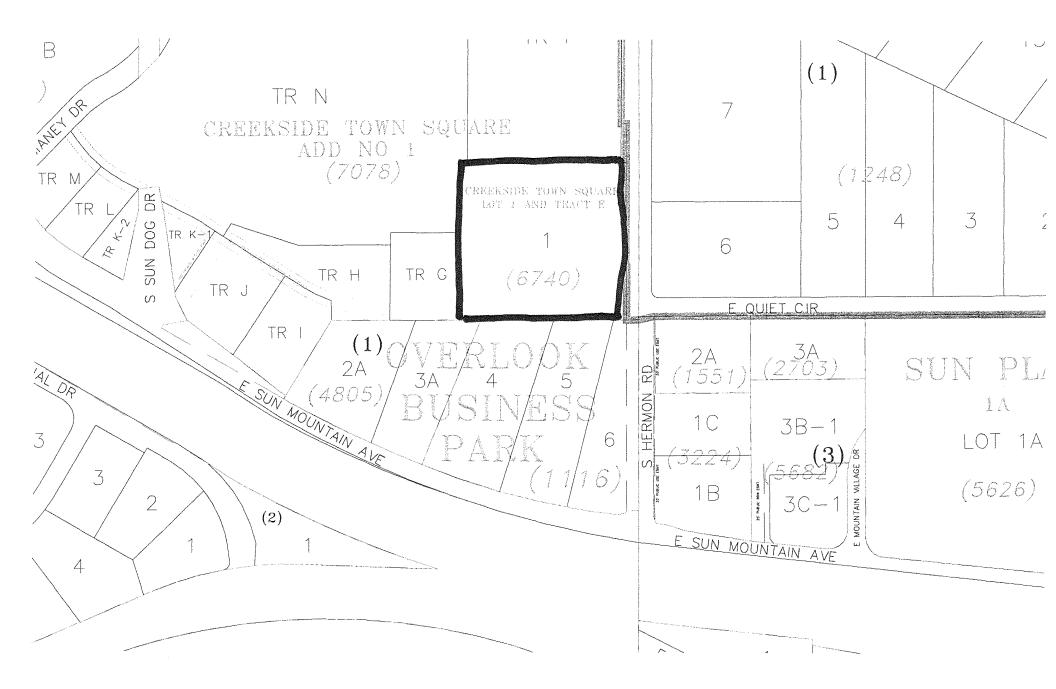

### The Transmission Center

This facility is located on Hermon Road at Lot 1 and Tract E, Creekside Town Square. This is a long time Wasilla Business currently under EPA order to remove floor drains or connect to City sewer. The assessment district is constituted by one property. This sewer connection requires a main line extension of approximately 225 feet along Hermon Road north and the installation of a new 1,000 gallon septic tank and pump vault. ADEC plans have been prepared for the main line extension and a construction permit is pending. The estimated cost for this project is between \$50,000 and \$100,000. This project needs to be completed this year to avoid fines by the EPA.