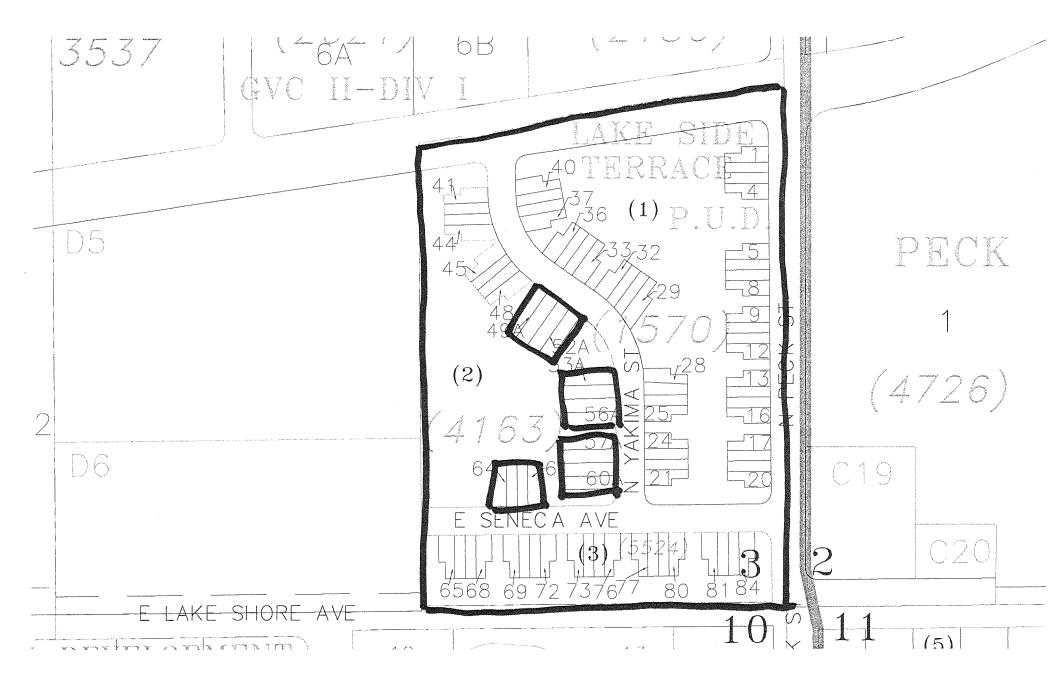

#### Lake Side Terrace P.U.D.

This facility includes the condominiums along Peck Street. Most of the condominiums are currently connected to the City's sewer system, with the exception of the units on the west side of Yakima Street. The assessment district includes the connecting properties, Lots 49A – 64A, Block 2. This sewer connection includes approximately 500 feet of gravity main line for 4 buildings that have 4 condominium units each. The gravity main line would tie into an existing manhole that flows into the existing septic tank and pump vault for the entire complex. ADEC plans need to be prepared for a main line extension construction permit. The estimated cost for this project is between \$50,000 and \$100,000. This project is planned for next year's construction season.