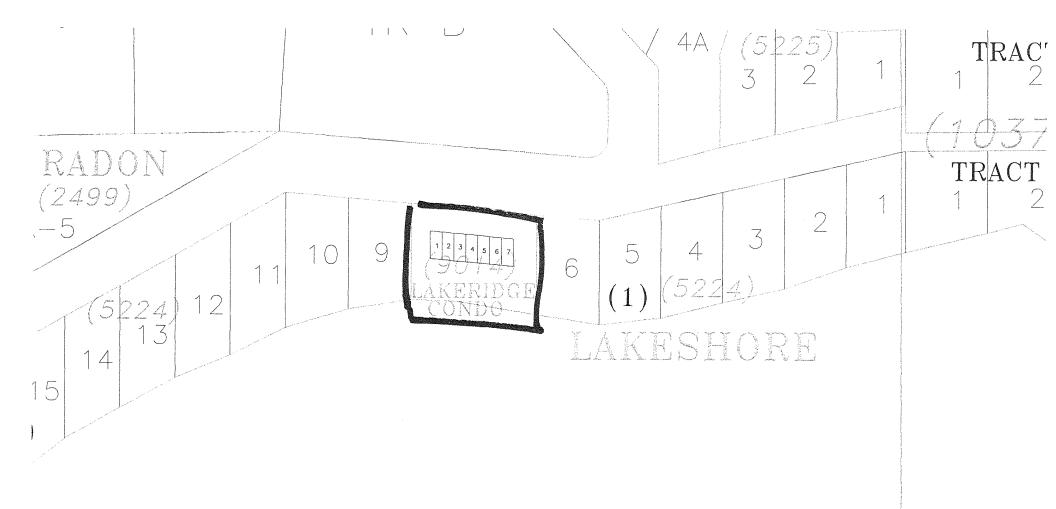

#### Lake Ridge Condominiums

This facility includes condominiums on E. Westpoint Drive, on Wasilla Lake. This is a single building with 7 units using an existing septic system. The assessment district includes Units 1 - 7 Lake Ridge Condos. This sewer connection includes a new 2,000 gallon septic tank and pump vault connecting to the existing sewer main in E. Westpoint Drive. ADEC plans are not required as this project is tying into an existing main line. The estimated cost for this project is between \$40,000 and \$50,000. This project is planned for next year's construction season.